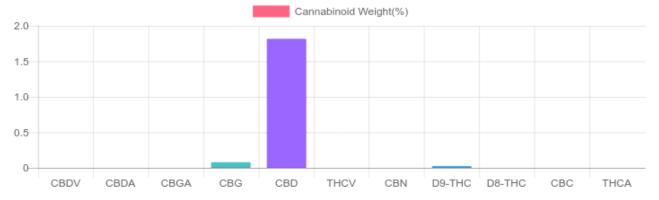

## Sample

0.024% D9-THC 1.816% Total CBD

725.7 mg Cannabinoids per unit CBD per unit

1 unit = 30 ml per unit x density (1.26) x Cannabinoid concentration

## **Cannabinoids Test**

SHIMADZU INTEGRATED UPLC-PDA

GSL SOP 400 PREPARED: 09/17/2020 20:24:50 UPLOADED: 09/18/2020 14:59:27

| Cannabinoids       | LOQ    | weight(%) | mg/g   | mg/unit |
|--------------------|--------|-----------|--------|---------|
|                    |        |           |        |         |
| D9-THC             | 10 PPM | 0.024%    | 0.241  | 9.1     |
| THCA               | 10 PPM | N/D       | N/D    | N/D     |
| CBD                | 10 PPM | 1.816%    | 18.159 | 686.4   |
| CBDA               | 20 PPM | N/D       | N/D    | N/D     |
| CBDV               | 20 PPM | N/D       | N/D    | N/D     |
| CBC                | 10 PPM | N/D       | N/D    | N/D     |
| CBN                | 10 PPM | N/D       | N/D    | N/D     |
| CBG                | 10 PPM | 0.080%    | 0.799  | 30.2    |
| CBGA               | 20 PPM | N/D       | N/D    | N/D     |
| D8-THC             | 10 PPM | N/D       | N/D    | N/D     |
| THCV               | 10 PPM | N/D       | N/D    | N/D     |
| TOTAL D9-THC       |        | 0.024%    | 0.024% | 9.1     |
| TOTAL CBD*         |        | 1.816%    | 18.159 | 686.4   |
| TOTAL CANNABINOIDS |        | 1.920%    | 19.199 | 725.7   |