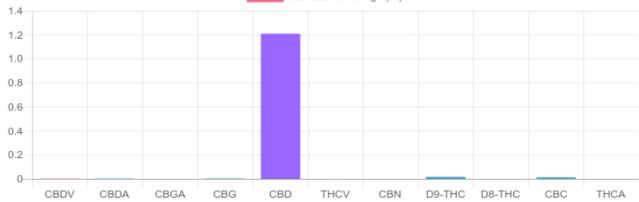

## Sample

0.017% D9-THC

1.211% Total CBD

## **Cannabinoids Test**

| GSL SOP 400                  | PREPARED: 06/20/2019 19:57:15 |        | UPLOADED: 06/21/2019 15:46:29 |        |
|------------------------------|-------------------------------|--------|-------------------------------|--------|
| cannabinoids                 |                               |        | weight(%)                     | mg/g   |
| DELTA-9-TETRAHYDROCANNABINOL |                               | D9-THC | 0.017%                        | 0.169  |
| TETRAHYDROCANNABINOLIC ACID  |                               | THCA   | N/D                           | N/D    |
| CANNABIDIOL                  |                               | CBD    | 1.209%                        | 12.093 |
| CANNABIDIOLIC ACID           |                               | CBDA   | 0.002%                        | 0.023  |
| CANNABIDIVARIN               |                               | CBDV   | 0.002%                        | 0.023  |
| CANNABICHROMENE              |                               | CBC    | 0.014%                        | 0.141  |
| CANNABINOL                   |                               | CBN    | N/D                           | N/D    |
| CANNABIGEROL                 |                               | CBG    | 0.003%                        | 0.029  |
| CANNABIGEROLIC ACID          |                               | CBGA   | N/D                           | N/D    |
| DELTA-8-TETRAHYDROCANNABINOL |                               | D8-THC | N/D                           | N/D    |
| TETRAHYDROCANNABIV           | ARIN                          | THCV   | N/D                           | N/D    |
| TOTAL D9-THC                 |                               |        | 0.017%                        | 0.169  |
| TOTAL CBD*                   |                               |        | 1.211%                        | 12.113 |
| TOTAL CANNABINOIDS           |                               |        | 1.247%                        | 12.478 |

Cannabinoid Weight(%)

Reporting Limit 10 ppm

\*Total CBD = CBD + CBDA x 0.877 N/D - Not Detected, B/LOQ - Below Limit of Quantification