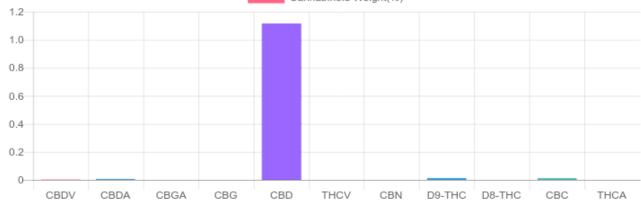

## **Cannabinoids Test**

| GSL SOP 400                  | PREPARED: 06/20/2019 19:41:34 |        | UPLOADED: 06/21/2019 15:46:29 |        |
|------------------------------|-------------------------------|--------|-------------------------------|--------|
| cannabinoids                 |                               |        | weight(%)                     | mg/g   |
| DELTA-9-TETRAHYDROCANNABINOL |                               | D9-THC | 0.013%                        | 0.130  |
| TETRAHYDROCANNABINOLIC ACID  |                               | THCA   | N/D                           | N/D    |
| CANNABIDIOL                  |                               | CBD    | 1.116%                        | 11.158 |
| CANNABIDIOLIC ACID           |                               | CBDA   | 0.006%                        | 0.060  |
| CANNABIDIVARIN               |                               | CBDV   | 0.002%                        | 0.025  |
| CANNABICHROMENE              |                               | CBC    | 0.012%                        | 0.121  |
| CANNABINOL                   |                               | CBN    | N/D                           | N/D    |
| CANNABIGEROL                 |                               | CBG    | N/D                           | N/D    |
| CANNABIGEROLIC ACID          |                               | CBGA   | N/D                           | N/D    |
| DELTA-8-TETRAHYDROCANNABINOL |                               | D8-THC | N/D                           | N/D    |
| TETRAHYDROCANNABI            | /ARIN                         | THCV   | N/D                           | N/D    |
| TOTAL D9-THC                 |                               |        | 0.013%                        | 0.130  |
| TOTAL CBD*                   |                               |        | 1.121%                        | 11.211 |
| TOTAL CANNABINOIDS           |                               |        | 1.149%                        | 11.494 |

Cannabinoid Weight(%)

Reporting Limit 10 ppm

\*Total CBD = CBD + CBDA x 0.877 N/D - Not Detected, B/LOQ - Below Limit of Quantification