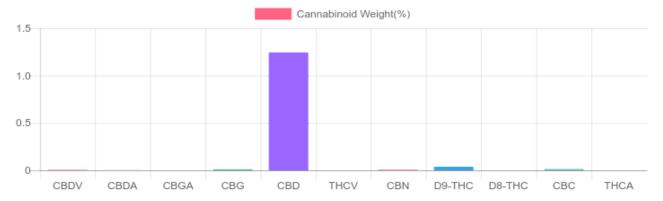

## Sample

0.038% D9-THC 1.247% Total CBD

474.8 mg Cannabinoids per bottle 449.0 mg CBD per bottle

1 bottle = 30 ml per bottle x density (1.2) x Cannabinoid concentration

## **Cannabinoids Test**

CEL COD 400

SHIMADZU INTEGRATED UPLC-PDA

| GSL SOP 400        | PREPARED: 01/24/2020 17:17:27 |           | UPLOADED: 01/27/2020 15:26:24 |           |
|--------------------|-------------------------------|-----------|-------------------------------|-----------|
| Cannabinoids       | LOQ                           | weight(%) | mg/g                          | mg/bottle |
| D9-THC             | 10 PPM                        | 0.038%    | 0.377                         | 13.6      |
| THCA               | 10 PPM                        | N/D       | N/D                           | N/D       |
| CBD                | 10 PPM                        | 1.245%    | 12.452                        | 448.3     |
| CBDA               | 20 PPM                        | 0.002%    | 0.023                         | 0.8       |
| CBDV               | 20 PPM                        | 0.004%    | 0.036                         | 1.3       |
| CBC                | 10 PPM                        | 0.013%    | 0.130                         | 4.7       |
| CBN                | 10 PPM                        | 0.006%    | 0.057                         | 2.1       |
| CBG                | 10 PPM                        | 0.011%    | 0.110                         | 4.0       |
| CBGA               | 20 PPM                        | N/D       | N/D                           | N/D       |
| D8-THC             | 10 PPM                        | N/D       | N/D                           | N/D       |
| THCV               | 10 PPM                        | N/D       | N/D                           | N/D       |
| TOTAL D9-THC       |                               | 0.038%    | 0.038%                        | 13.6      |
| TOTAL CBD*         |                               | 1.247%    | 12.472                        | 449.0     |
| TOTAL CANNABINOIDS |                               | 1.319%    | 13.185                        | 474.8     |