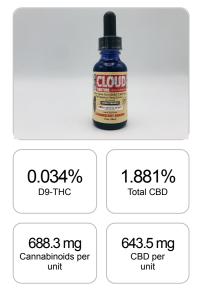

## Cannabinoids LOQ weight(%) mg/g mg/unit D9-THC 10 PPM 0.034% 0.335 11.5 THCA 10 PPM N/D N/D N/D CBD 10 PPM 1.881% 18.815 643.5 CBDA 20 PPM N/D N/D N/D CBDV 20 PPM N/D N/D N/D CBC 10 PPM 0.012% 0.116 4.0 CBN 10 PPM N/D N/D N/D 10 PPM 0.086% CBG 0.857 29.3 CBGA 20 PPM N/D N/D N/D D8-THC 10 PPM N/D N/D N/D THCV 10 PPM N/D N/D N/D TOTAL D9-THC 0.034% 0.034% 11.5 TOTAL CBD\* 1.881% 18.815 643.5 TOTAL CANNABINOIDS 2.013% 20.123 688.3