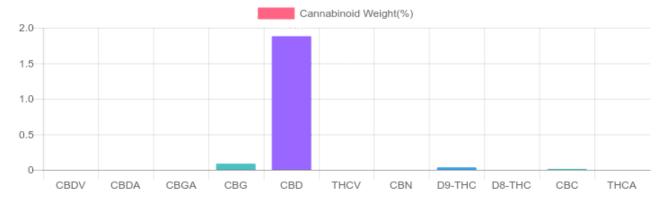

## Cannabinoids LOQ weight(%) mg/g mg/unit D9-THC 10 PPM 0.034% 0.335 11.5 THCA 10 PPM N/D N/D N/D CBD 10 PPM 1.881% 18.815 643.5 CBDA 20 PPM N/D N/D N/D CBDV 20 PPM N/D N/D N/D CBC 10 PPM 0.012% 0.116 4.0 CBN 10 PPM N/D N/D N/D 10 PPM 0.086% CBG 0.857 29.3 CBGA 20 PPM N/D N/D N/D D8-THC 10 PPM N/D N/D N/D THCV 10 PPM N/D N/D N/D TOTAL D9-THC 0.034% 0.034% 11.5 TOTAL CBD\* 1.881% 18.815 643.5 TOTAL CANNABINOIDS 2.013% 20.123 688.3