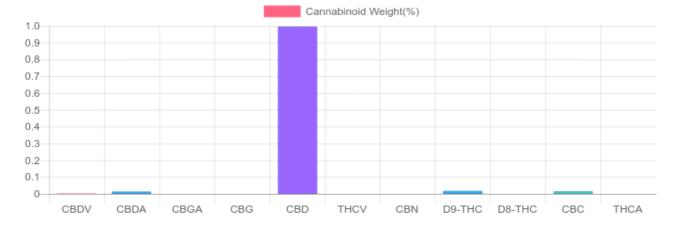

## **Cannabinoids Test**

| GSL SOP 400                  | PREPARED: 06/20/2019 19:57:15 |        | <b>UPLOADED:</b> 06/21/2019 15:46:29 |        |  |
|------------------------------|-------------------------------|--------|--------------------------------------|--------|--|
| cannabinoids                 |                               |        | weight(%)                            | mg/g   |  |
| DELTA-9-TETRAHYDRO           | CANNABINOL                    | D9-THC | 0.018%                               | 0.179  |  |
| TETRAHYDROCANNABINOLIC ACID  |                               | THCA   | N/D                                  | N/D    |  |
| CANNABIDIOL                  |                               | CBD    | 0.994%                               | 9.938  |  |
| CANNABIDIOLIC ACID           |                               | CBDA   | 0.014%                               | 0.137  |  |
| CANNABIDIVARIN               |                               | CBDV   | 0.002%                               | 0.024  |  |
| CANNABICHROMENE              |                               | CBC    | 0.016%                               | 0.163  |  |
| CANNABINOL                   |                               | CBN    | N/D                                  | N/D    |  |
| CANNABIGEROL                 |                               | CBG    | N/D                                  | N/D    |  |
| CANNABIGEROLIC ACID          |                               | CBGA   | N/D                                  | N/D    |  |
| DELTA-8-TETRAHYDROCANNABINOL |                               | D8-THC | N/D                                  | N/D    |  |
| TETRAHYDROCANNABIVARIN       |                               | THCV   | N/D N/D                              |        |  |
|                              |                               |        |                                      |        |  |
| TOTAL D9-THC                 |                               |        | 0.018%                               | 0.179  |  |
| TOTAL CBD*                   |                               |        | 1.006%                               | 10.058 |  |

| TOTAL D9-THC       | 0.018% | 0.179  |
|--------------------|--------|--------|
| TOTAL CBD*         | 1.006% | 10.058 |
| TOTAL CANNABINOIDS | 1.044% | 10.441 |

Reporting Limit 10 ppm \*Total CBD = CBD + CBDA x 0.877 N/D - Not Detected, B/LOQ - Below Limit of Quantification