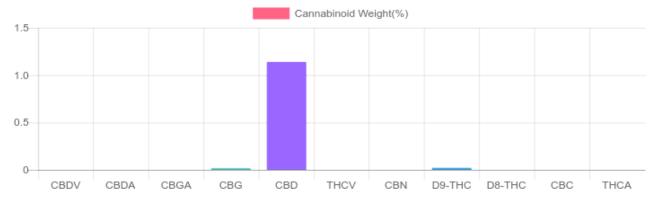

## Sample

0.021% D9-THC 1.139% Total CBD

402.3 mg Cannabinoids per unit 389.4 mg CBD per unit

1 unit = 30 ml per unit x density (1.14) x Cannabinoid concentration

## **Cannabinoids Test**

SHIMADZU INTEGRATED UPLC-PDA

| Cannabinoids       | LOQ    | weight(%) | mg/g   | mg/unit |
|--------------------|--------|-----------|--------|---------|
| D9-THC             | 10 PPM | 0.021%    | 0.213  | 7.3     |
| THCA               | 10 PPM | N/D       | N/D    | N/D     |
| CBD                | 10 PPM | 1.139%    | 11.386 | 389.4   |
| CBDA               | 20 PPM | N/D       | N/D    | N/D     |
| CBDV               | 20 PPM | N/D       | N/D    | N/D     |
| CBC                | 10 PPM | N/D       | N/D    | N/D     |
| CBN                | 10 PPM | N/D       | N/D    | N/D     |
| CBG                | 10 PPM | 0.016%    | 0.163  | 5.6     |
| CBGA               | 20 PPM | N/D       | N/D    | N/D     |
| D8-THC             | 10 PPM | N/D       | N/D    | N/D     |
| THCV               | 10 PPM | N/D       | N/D    | N/D     |
| TOTAL D9-THC       |        | 0.021%    | 0.021% | 7.3     |
| TOTAL CBD*         |        | 1.139%    | 11.386 | 389.4   |
| TOTAL CANNABINOIDS |        | 1.176%    | 11.762 | 402.3   |