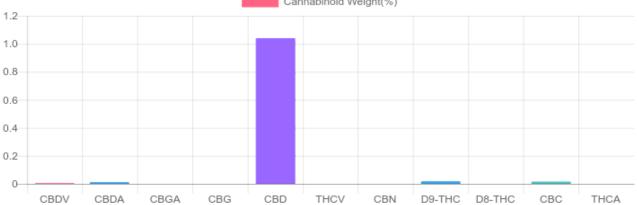

## **Cannabinoids Test**

| GSL SOP 400         | PREPARED: 06/20/2019 19:57:15 |        | <b>UPLOADED:</b> 06/21/2019 15:46:29 |        |
|---------------------|-------------------------------|--------|--------------------------------------|--------|
| cannabinoids        |                               |        | weight(%)                            | mg/g   |
| DELTA-9-TETRAHYDRO  | CANNABINOL                    | D9-THC | 0.018%                               | 0.182  |
| TETRAHYDROCANNABI   | NOLIC ACID                    | THCA   | N/D                                  | N/D    |
| CANNABIDIOL         |                               | CBD    | 1.040%                               | 10.399 |
| CANNABIDIOLIC ACID  |                               | CBDA   | 0.012%                               | 0.122  |
| CANNABIDIVARIN      |                               | CBDV   | 0.005%                               | 0.049  |
| CANNABICHROMENE     |                               | CBC    | 0.016%                               | 0.161  |
| CANNABINOL          |                               | CBN    | N/D                                  | N/D    |
| CANNABIGEROL        |                               | CBG    | N/D                                  | N/D    |
| CANNABIGEROLIC ACID | )                             | CBGA   | N/D                                  | N/D    |
| DELTA-8-TETRAHYDRO  | CANNABINOL                    | D8-THC | N/D                                  | N/D    |
| TETRAHYDROCANNABI   | VARIN                         | THCV   | N/D                                  | N/D    |
|                     |                               |        |                                      |        |
| TOTAL D9-THC        |                               |        | 0.018%                               | 0.182  |
| TOTAL CBD*          |                               |        | 1.051%                               | 10.506 |

 TOTAL D9-THC
 0.018%
 0.182

 TOTAL CBD\*
 1.051%
 10.506

 TOTAL CANNABINOIDS
 1.091%
 10.913

Reporting Limit 10 ppm

\*Total CBD = CBD + CBDA x 0.877

N/D - Not Detected, B/LOQ - Below Limit of Quantification