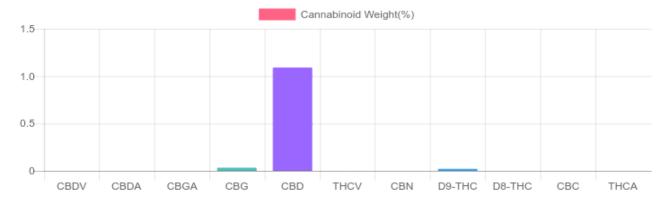

## UPLOADED: 09/23/2020 13:22:41 GSL SOP 400 PREPARED: 09/18/2020 16:36:59 Cannabinoids LOQ weight(%) mg/g mg/unit D9-THC 10 PPM 0.021% 0.207 7.1 THCA 10 PPM N/D N/D N/D CBD 10 PPM 1.090% 10.898 372.7 CBDA 20 PPM N/D N/D N/D CBDV 20 PPM N/D N/D N/D CBC 10 PPM N/D N/D N/D CBN 10 PPM N/D N/D N/D 10 PPM CBG 0.033% 0.331 11.3 CBGA 20 PPM N/D N/D N/D D8-THC 10 PPM N/D N/D N/D THCV 10 PPM N/D N/D N/D TOTAL D9-THC 0.021% 0.021% 7.1 TOTAL CBD\* 1.090% 10.898 372.7 TOTAL CANNABINOIDS 1.144% 11.436 391.1