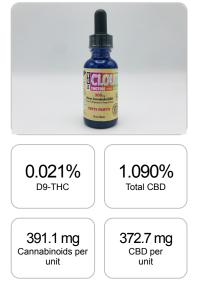

## UPLOADED: 09/23/2020 13:22:41 GSL SOP 400 PREPARED: 09/18/2020 16:36:59 Cannabinoids LOQ weight(%) mg/g mg/unit D9-THC 10 PPM 0.021% 0.207 7.1 THCA 10 PPM N/D N/D N/D CBD 10 PPM 1.090% 10.898 372.7 CBDA 20 PPM N/D N/D N/D CBDV 20 PPM N/D N/D N/D CBC 10 PPM N/D N/D N/D CBN 10 PPM N/D N/D N/D 10 PPM CBG 0.033% 0.331 11.3 CBGA 20 PPM N/D N/D N/D D8-THC 10 PPM N/D N/D N/D THCV 10 PPM N/D N/D N/D TOTAL D9-THC 0.021% 0.021% 7.1 TOTAL CBD\* 1.090% 10.898 372.7 TOTAL CANNABINOIDS 1.144% 11.436 391.1