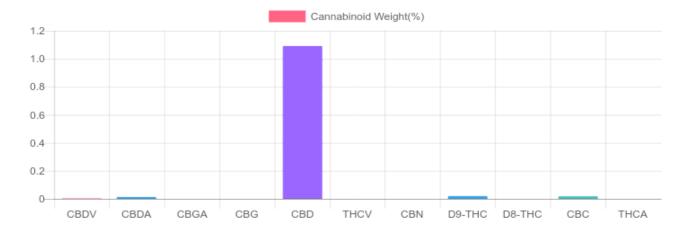

## Sample

0.020% D9-THC

1.102% Total CBD

## **Cannabinoids Test**

**TOTAL CANNABINOIDS** 

| GSL SOP 400                 | PREPARED: 06/20/2019 19:57:15 |        | <b>UPLOADED:</b> 06/21/2019 15:46:29 |        |
|-----------------------------|-------------------------------|--------|--------------------------------------|--------|
| cannabinoids                |                               |        | weight(%)                            | mg/g   |
| DELTA-9-TETRAHYDRO          | CANNABINOL                    | D9-THC | 0.020%                               | 0.195  |
| TETRAHYDROCANNABINOLIC ACID |                               | THCA   | N/D                                  | N/D    |
| CANNABIDIOL                 |                               | CBD    | 1.091%                               | 10.911 |
| CANNABIDIOLIC ACID          |                               | CBDA   | 0.013%                               | 0.130  |
| CANNABIDIVARIN              |                               | CBDV   | 0.003%                               | 0.028  |
| CANNABICHROMENE             |                               | CBC    | 0.018%                               | 0.179  |
| CANNABINOL                  |                               | CBN    | N/D                                  | N/D    |
| CANNABIGEROL                |                               | CBG    | N/D                                  | N/D    |
| CANNABIGEROLIC ACID         |                               | CBGA   | N/D                                  | N/D    |
| DELTA-8-TETRAHYDROC         | CANNABINOL                    | D8-THC | N/D                                  | N/D    |
| TETRAHYDROCANNABI\          | /ARIN                         | THCV   | N/D                                  | N/D    |
|                             |                               |        |                                      |        |
| TOTAL D9-THC                |                               |        | 0.020%                               | 0.195  |
| TOTAL CBD*                  |                               |        | 1.102%                               | 11.025 |

Reporting Limit 10 ppm \*Total CBD = CBD + CBDA x 0.877 N/D - Not Detected, B/LOQ - Below Limit of Quantification