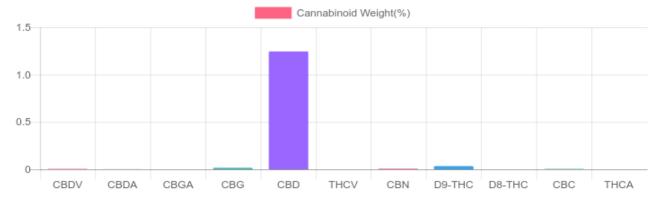

## Sample

0.034% D9-THC 1.245% Total CBD

471.8 mg Cannabinoids per bottle 448.1 mg CBD per bottle

1 bottle = 30 ml per bottle x density (1.2) x Cannabinoid concentration

## **Cannabinoids Test**

SHIMADZU INTEGRATED UPLC-PDA

| GSL SOP 400        | PREPARED: 01/24/2020 17:17:27 |           | UPLOADED: 01/27/2020 15:26:24 |           |
|--------------------|-------------------------------|-----------|-------------------------------|-----------|
| Cannabinoids       | LOQ                           | weight(%) | mg/g                          | mg/bottle |
| D9-THC             | 10 PPM                        | 0.034%    | 0.338                         | 12.2      |
| THCA               | 10 PPM                        | N/D       | N/D                           | N/D       |
| CBD                | 10 PPM                        | 1.245%    | 12.447                        | 448.1     |
| CBDA               | 20 PPM                        | B/LOQ     | B/LOQ                         | B/LOQ     |
| CBDV               | 20 PPM                        | 0.004%    | 0.040                         | 1.4       |
| CBC                | 10 PPM                        | 0.004%    | 0.036                         | 1.3       |
| CBN                | 10 PPM                        | 0.007%    | 0.075                         | 2.7       |
| CBG                | 10 PPM                        | 0.017%    | 0.169                         | 6.1       |
| CBGA               | 20 PPM                        | N/D       | N/D                           | N/D       |
| D8-THC             | 10 PPM                        | N/D       | N/D                           | N/D       |
| THCV               | 10 PPM                        | N/D       | N/D                           | N/D       |
| TOTAL D9-THC       |                               | 0.034%    | 0.034%                        | 12.2      |
| TOTAL CBD*         |                               | 1.245%    | 12.447                        | 448.1     |
| TOTAL CANNABINOIDS |                               | 1.311%    | 13.105                        | 471.8     |

Reporting Limit 10 ppm \*Total CBD = CBD + CBDA x 0.877

N/D - Not Detected, B/LOQ - Below Limit of Quantification

Dr. Andrew Hall, Ph.D., Chief Scientific Officer

Ben Witten, MS, MT., Lab Director

Green Scientific Labs \_\_\_ info@greenscientificlabs.com 1-833 TEST CBD