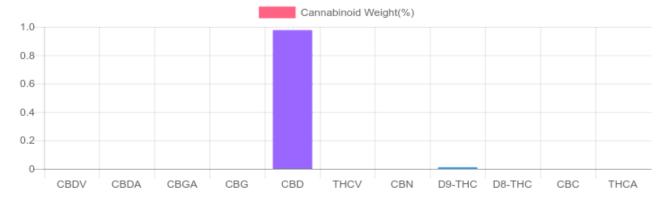

## **Cannabinoids Test**

SHIMADZU INTEGRATED UPLC-PDA

| GSL SOP 400        | PREPARED: 09/18/2020 16:36:59 |           | UPLOADED: 09/23/2020 13:22:41 |         |
|--------------------|-------------------------------|-----------|-------------------------------|---------|
| Cannabinoids       | LOQ                           | weight(%) | mg/g                          | mg/unit |
| D9-THC             | 10 PPM                        | 0.011%    | 0.112                         | 3.8     |
| THCA               | 10 PPM                        | N/D       | N/D                           | N/D     |
| CBD                | 10 PPM                        | 0.977%    | 9.771                         | 334.2   |
| CBDA               | 20 PPM                        | N/D       | N/D                           | N/D     |
| CBDV               | 20 PPM                        | N/D       | N/D                           | N/D     |
| CBC                | 10 PPM                        | N/D       | N/D                           | N/D     |
| CBN                | 10 PPM                        | N/D       | N/D                           | N/D     |
| CBG                | 10 PPM                        | N/D       | N/D                           | N/D     |
| CBGA               | 20 PPM                        | N/D       | N/D                           | N/D     |
| D8-THC             | 10 PPM                        | N/D       | N/D                           | N/D     |
| THCV               | 10 PPM                        | N/D       | N/D                           | N/D     |
| TOTAL D9-THC       |                               | 0.011%    | 0.011%                        | 3.8     |
| TOTAL CBD*         |                               | 0.977%    | 9.771                         | 334.2   |
| TOTAL CANNABINOIDS |                               | 0.988%    | 9.883                         | 338.0   |