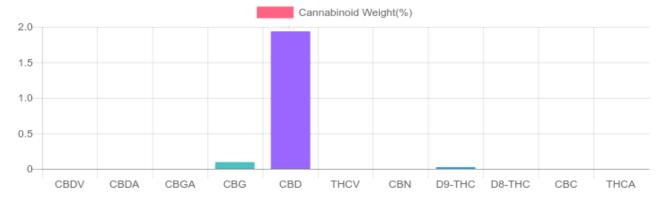

## GSL SOP 400 PREPARED: 09/18/2020 21:04:37 UPLOADED: 09/23/2020 08:41:57 Cannabinoids LOQ weight(%) mg/g mg/unit D9-THC 10 PPM 0.024% 0.240 9.1 THCA 10 PPM N/D N/D N/D CBD 10 PPM 1.935% 19.348 731.4 CBDA 20 PPM N/D N/D N/D CBDV 20 PPM N/D N/D N/D CBC 10 PPM N/D N/D N/D CBN 10 PPM N/D N/D N/D 10 PPM CBG 0.095% 0.947 35.8 CBGA 20 PPM N/D N/D N/D D8-THC 10 PPM N/D N/D N/D THCV 10 PPM N/D N/D N/D TOTAL D9-THC 0.024% 0.024% 9.1 TOTAL CBD\* 1.935% 19.348 731.4 TOTAL CANNABINOIDS 2.054% 20.535 776.3