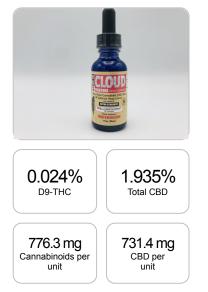

## CERTIFICATE OF ANALYSIS ISO/IEC 17025:2017 ACCREDITATION #103104

Order #: 61803 Order Name: REG-VG Cloud-Watermelon-600 Batch#: Bi-Annual Review-10005060 Received: 09/17/2020 Completed: 09/23/2020

**Cannabinoids Test** 

## GSL SOP 400 PREPARED: 09/18/2020 21:04:37 UPLOADED: 09/23/2020 08:41:57 Cannabinoids LOQ weight(%) mg/g mg/unit D9-THC 10 PPM 0.024% 0.240 9.1 THCA 10 PPM N/D N/D N/D CBD 10 PPM 1.935% 19.348 731.4 CBDA 20 PPM N/D N/D N/D CBDV 20 PPM N/D N/D N/D CBC 10 PPM N/D N/D N/D CBN 10 PPM N/D N/D N/D 10 PPM CBG 0.095% 0.947 35.8 CBGA 20 PPM N/D N/D N/D D8-THC 10 PPM N/D N/D N/D THCV 10 PPM N/D N/D N/D TOTAL D9-THC 0.024% 0.024% 9.1 TOTAL CBD\* 1.935% 19.348 731.4 TOTAL CANNABINOIDS 2.054% 20.535 776.3

1 unit = 30 ml per unit x density (1.26) x Cannabinoid concentration

Reporting Limit 10 ppm \*Total CBD = CBD + CBDA x 0.877

N/D - Not Detected, B/LOQ - Below Limit of Quantification

Bul

Dr. Andrew Hall, Ph.D., Chief Scientific Officer