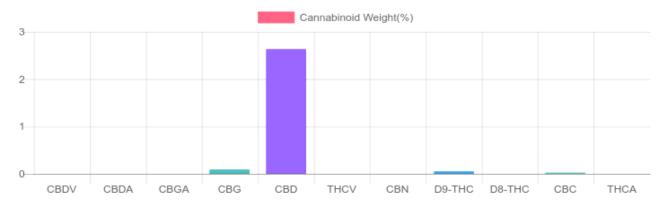

## **Cannabinoids Test**

SHIMADZU INTEGRATED UPLC-PDA

GSL SOP 400 PREPARED: 09/17/2020 20:24:50 UPLOADED: 09/18/2020 14:59:27

| Cannabinoids       | LOQ    | weight(%) | mg/g   | mg/unit |
|--------------------|--------|-----------|--------|---------|
| D9-THC             | 10 PPM | 0.051%    | 0.515  | 19.5    |
| THCA               | 10 PPM | N/D       | N/D    | N/D     |
| CBD                | 10 PPM | 2.634%    | 26.341 | 995.7   |
| CBDA               | 20 PPM | N/D       | N/D    | N/D     |
| CBDV               | 20 PPM | N/D       | N/D    | N/D     |
| CBC                | 10 PPM | 0.025%    | 0.245  | 9.3     |
| CBN                | 10 PPM | N/D       | N/D    | N/D     |
| CBG                | 10 PPM | 0.091%    | 0.907  | 34.3    |
| CBGA               | 20 PPM | N/D       | N/D    | N/D     |
| D8-THC             | 10 PPM | N/D       | N/D    | N/D     |
| THCV               | 10 PPM | N/D       | N/D    | N/D     |
| TOTAL D9-THC       |        | 0.051%    | 0.051% | 19.5    |
| TOTAL CBD*         |        | 2.634%    | 26.341 | 995.7   |
| TOTAL CANNABINOIDS |        | 2.801%    | 28.008 | 1,058.8 |