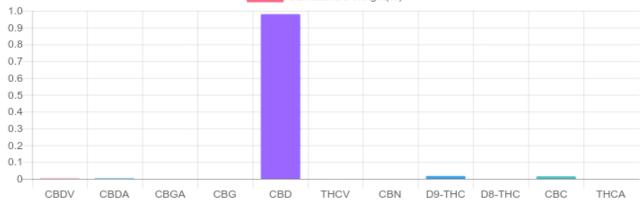

## Sample

0.017% D9-THC

0.983% Total CBD

## **Cannabinoids Test**

| GSL SOP 400                  | PREPARED: 06/20/2019 19:57:15 |        | UPLOADED: 06/21/2019 15:46:29 |        |
|------------------------------|-------------------------------|--------|-------------------------------|--------|
| cannabinoids                 |                               |        | weight(%)                     | mg/g   |
| DELTA-9-TETRAHYDROCANNABINOL |                               | D9-THC | 0.017%                        | 0.169  |
| TETRAHYDROCANNABINOLIC ACID  |                               | THCA   | N/D                           | N/D    |
| CANNABIDIOL                  |                               | CBD    | 0.980%                        | 9.795  |
| CANNABIDIOLIC ACID           |                               | CBDA   | 0.003%                        | 0.030  |
| CANNABIDIVARIN               |                               | CBDV   | 0.002%                        | 0.024  |
| CANNABICHROMENE              |                               | CBC    | 0.015%                        | 0.154  |
| CANNABINOL                   |                               | CBN    | N/D                           | N/D    |
| CANNABIGEROL                 |                               | CBG    | N/D                           | N/D    |
| CANNABIGEROLIC ACID          |                               | CBGA   | N/D                           | N/D    |
| DELTA-8-TETRAHYDROCANNABINOL |                               | D8-THC | N/D                           | N/D    |
| TETRAHYDROCANNABIV           | ARIN                          | THCV   | N/D                           | N/D    |
| TOTAL D9-THC                 |                               |        | 0.017%                        | 0.169  |
| TOTAL CBD*                   |                               |        | 0.983%                        | 9.821  |
| TOTAL CANNABINOIDS           |                               |        | 1.017%                        | 10.172 |

Cannabinoid Weight(%)

Reporting Limit 10 ppm

\*Total CBD = CBD + CBDA x 0.877 N/D - Not Detected, B/LOQ - Below Limit of Quantification