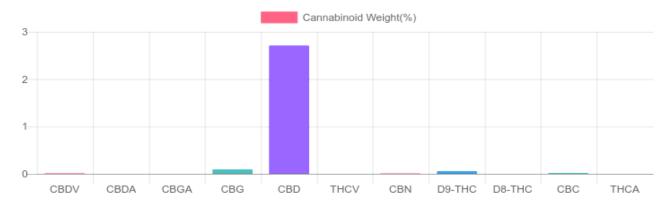

## Sample

0.056% D9-THC 2.709% Total CBD

1,095.6 mg Cannabinoids per unit 1,023.9 mg CBD per unit

1 unit = 30 ml per unit x density (1.26) x Cannabinoid concentration

## **Cannabinoids Test**

SHIMADZU INTEGRATED UPLC-PDA

GSL SOP 400 PREPARED: 09/17/2020 20:24:50 UPLOADED: 09/18/2020 14:59:27

| Cannabinoids       | LOQ    | weight(%) | mg/g   | mg/unit |
|--------------------|--------|-----------|--------|---------|
| D9-THC             | 10 PPM | 0.056%    | 0.557  | 21.1    |
| THCA               | 10 PPM | N/D       | N/D    | N/D     |
| CBD                | 10 PPM | 2.709%    | 27.088 | 1,023.9 |
| CBDA               | 20 PPM | N/D       | N/D    | N/D     |
| CBDV               | 20 PPM | 0.012%    | 0.121  | 4.6     |
| CBC                | 10 PPM | 0.019%    | 0.190  | 7.2     |
| CBN                | 10 PPM | 0.009%    | 0.094  | 3.6     |
| CBG                | 10 PPM | 0.093%    | 0.932  | 35.2    |
| CBGA               | 20 PPM | N/D       | N/D    | N/D     |
| D8-THC             | 10 PPM | N/D       | N/D    | N/D     |
| THCV               | 10 PPM | N/D       | N/D    | N/D     |
| TOTAL D9-THC       |        | 0.056%    | 0.056% | 21.1    |
| TOTAL CBD*         |        | 2.709%    | 27.088 | 1,023.9 |
| TOTAL CANNABINOIDS |        | 2.898%    | 28.982 | 1,095.6 |