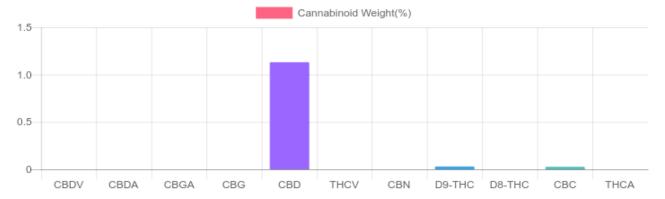

## Sample

0.030% D9-THC 1.131% Total CBD

448.2 mg Cannabinoids per bottle 427.4 mg CBD per bottle

1 bottle = 30 ml per bottle x density (1.26) x Cannabinoid concentration

## **Cannabinoids Test**

SHIMADZU INTEGRATED UPLC-PDA

GSL SOP 400 PREPARED: 02/04/2020 16:38:25 UPLOADED: 02/05/2020 08:55:53 Cannabinoids LOQ weight(%) mg/bottle mg/g D9-THC 10 PPM 0.030% 0.296 11.2 THCA 10 PPM N/D N/D N/D CBD 10 PPM 1.131% 11.308 427.4 **CBDA** 20 PPM N/D N/D N/D CBDV 20 PPM N/D N/D N/D CBC 10 PPM 0.026% 0.255 9.6 CBN 10 PPM N/D N/D N/D CBG 10 PPM N/D N/D N/D **CBGA** 20 PPM N/D N/D N/D D8-THC 10 PPM N/D N/D N/D THCV 10 PPM N/D N/D N/D TOTAL D9-THC 0.030% 0.030% 11.2 11.308 **TOTAL CBD\*** 1.131% 427.4 TOTAL CANNABINOIDS 1.187% 11.859 448.2

Reporting Limit 10 ppm \*Total CBD = CBD + CBDA x 0.877

N/D - Not Detected, B/LOQ - Below Limit of Quantification

Dr. Andrew Hall, Ph.D., Chief Scientific Officer

Ben Witten, MS, MT., Lab Director

Green Scientific Labs info@greenscientificlabs.com 1-833 TEST CBD