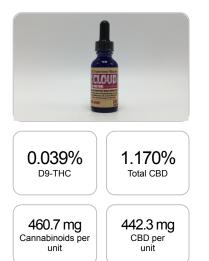

## Sample

Cannabinoids LOQ weight(%) mg/unit mg/g D9-THC 10 PPM 0.039% 0.388 14.7 THCA 10 PPM N/D N/D N/D CBD 10 PPM 1.170% 11.701 442.3 CBDA 20 PPM B/LOQ B/LOQ B/LOQ CBDV 20 PPM 0.006% 0.058 2.2 СВС 10 PPM 0.004% 0.041 1.5 CBN 10 PPM N/D N/D N/D CBG 10 PPM N/D N/D N/D CBGA 20 PPM N/D N/D N/D D8-THC 10 PPM N/D N/D N/D THCV 10 PPM N/D N/D N/D TOTAL D9-THC 0.039% 0.039% 14.7 TOTAL CBD\* 11.701 1.170% 442.3 TOTAL CANNABINOIDS 1.219% 12.188 460.7

PREPARED: 01/24/2020 17:12:07

1 unit = 30 ml per unit x density (1.26) x Cannabinoid concentration

Reporting Limit 10 ppm \*Total CBD = CBD + CBDA x 0.877

N/D - Not Detected, B/LOQ - Below Limit of Quantification