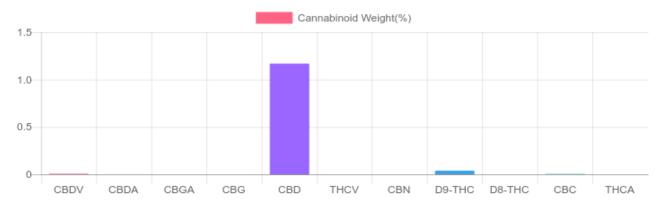

## Sample

Cannabinoids LOQ weight(%) mg/unit mg/g D9-THC 10 PPM 0.039% 0.388 14.7 THCA 10 PPM N/D N/D N/D CBD 10 PPM 1.170% 11.701 442.3 CBDA 20 PPM B/LOQ B/LOQ B/LOQ CBDV 20 PPM 0.006% 0.058 2.2 СВС 10 PPM 0.004% 0.041 1.5 CBN 10 PPM N/D N/D N/D CBG 10 PPM N/D N/D N/D CBGA 20 PPM N/D N/D N/D D8-THC 10 PPM N/D N/D N/D THCV 10 PPM N/D N/D N/D TOTAL D9-THC 0.039% 0.039% 14.7 TOTAL CBD\* 11.701 1.170% 442.3 TOTAL CANNABINOIDS 1.219% 12.188 460.7