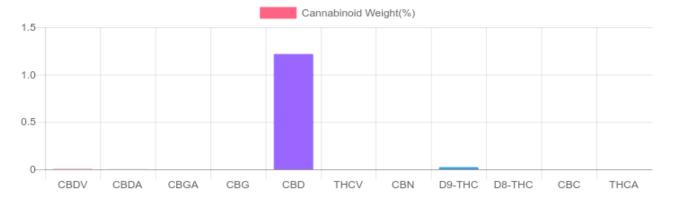

## Sample

0.023% D9-THC 1.220% Total CBD

471.0 mg Cannabinoids per unit 461.1 mg CBD per unit

1 unit = 30 ml per unit x density (1.26) x Cannabinoid concentration

## **Cannabinoids Test**

SHIMADZU INTEGRATED UPLC-PDA

| GSL SOP 400        | PREPARED: 01/24/2020 17:12:07 |           | UPLOADED: 01/27/2020 14:22:13 |         |
|--------------------|-------------------------------|-----------|-------------------------------|---------|
| Cannabinoids       | LOQ                           | weight(%) | mg/g                          | mg/unit |
| D9-THC             | 10 PPM                        | 0.023%    | 0.231                         | 8.7     |
| THCA               | 10 PPM                        | N/D       | N/D                           | N/D     |
| CBD                | 10 PPM                        | 1.218%    | 12.181                        | 460.4   |
| CBDA               | 20 PPM                        | 0.002%    | 0.021                         | 0.8     |
| CBDV               | 20 PPM                        | 0.003%    | 0.030                         | 1.1     |
| CBC                | 10 PPM                        | N/D       | N/D                           | N/D     |
| CBN                | 10 PPM                        | N/D       | N/D                           | N/D     |
| CBG                | 10 PPM                        | N/D       | N/D                           | N/D     |
| CBGA               | 20 PPM                        | N/D       | N/D                           | N/D     |
| D8-THC             | 10 PPM                        | N/D       | N/D                           | N/D     |
| THCV               | 10 PPM                        | N/D       | N/D                           | N/D     |
| TOTAL D9-THC       |                               | 0.023%    | 0.023%                        | 8.7     |
| TOTAL CBD*         |                               | 1.220%    | 12.199                        | 461.1   |
| TOTAL CANNABINOIDS |                               | 1.246%    | 12.463                        | 471.0   |