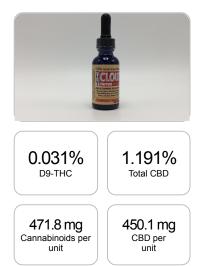

## CERTIFICATE OF ANALYSIS ISO/IEC 17025:2017 ACCREDITATION #103104

Order #: 47058 Order Name: REG-VG Cloud-Strawberry Banana Batch#: N/A Received: 01/24/2020 Completed: 02/03/2020

Cannabinoids Test SHIMADZU INTEGRATED UPLC-PDA American Shaman 2405 Southwest Blvd Kansas City Missouri, 64108 (913) 486-9889 info@cbdamericanshaman.com

## Sample

1 unit = 30 ml per unit x density (1.26) x Cannabinoid concentration

| GSL SOP 400       | PREPARED: 01/24/2020 17:12:07 |           | UPLOADED: 01/27/2020 14:22:13 |         |
|-------------------|-------------------------------|-----------|-------------------------------|---------|
| Cannabinoids      | LOQ                           | weight(%) | mg/g                          | mg/unit |
| D9-THC            | 10 PPM                        | 0.031%    | 0.309                         | 11.7    |
| THCA              | 10 PPM                        | N/D       | N/D                           | N/D     |
| CBD               | 10 PPM                        | 1.191%    | 11.907                        | 450.1   |
| CBDA              | 20 PPM                        | B/LOQ     | B/LOQ                         | B/LOQ   |
| CBDV              | 20 PPM                        | 0.004%    | 0.039                         | 1.5     |
| CBC               | 10 PPM                        | 0.023%    | 0.225                         | 8.5     |
| CBN               | 10 PPM                        | N/D       | N/D                           | N/D     |
| CBG               | 10 PPM                        | N/D       | N/D                           | N/D     |
| CBGA              | 20 PPM                        | N/D       | N/D                           | N/D     |
| D8-THC            | 10 PPM                        | B/LOQ     | B/LOQ                         | B/LOQ   |
| THCV              | 10 PPM                        | N/D       | N/D                           | N/D     |
| TOTAL D9-THC      |                               | 0.031%    | 0.031%                        | 11.7    |
| TOTAL CBD*        |                               | 1.191%    | 11.907                        | 450.1   |
| TOTAL CANNABINOID | S                             | 1.249%    | 12.480                        | 471.8   |

Reporting Limit 10 ppm \*Total CBD = CBD + CBDA x 0.877

N/D - Not Detected, B/LOQ - Below Limit of Quantification

Dr. Andrew Hall, Ph.D., Chief Scientific Officer

Blu

Ben Witten, MS, MT., Lab Director

Green Scientific Labs info@greenscientificlabs.com 1-833 TEST CBD