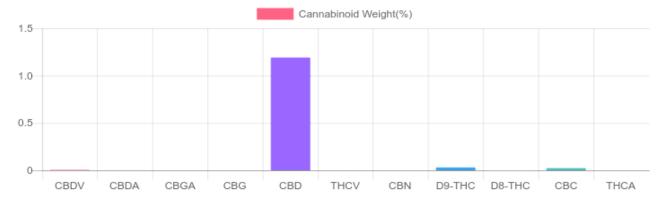

## Sample

1 unit = 30 ml per unit x density (1.26) x Cannabinoid concentration

| GSL SOP 400       | PREPARED: 01/24/2020 17:12:07 |           | UPLOADED: 01/27/2020 14:22:13 |         |
|-------------------|-------------------------------|-----------|-------------------------------|---------|
| Cannabinoids      | LOQ                           | weight(%) | mg/g                          | mg/unit |
| D9-THC            | 10 PPM                        | 0.031%    | 0.309                         | 11.7    |
| THCA              | 10 PPM                        | N/D       | N/D                           | N/D     |
| CBD               | 10 PPM                        | 1.191%    | 11.907                        | 450.1   |
| CBDA              | 20 PPM                        | B/LOQ     | B/LOQ                         | B/LOQ   |
| CBDV              | 20 PPM                        | 0.004%    | 0.039                         | 1.5     |
| CBC               | 10 PPM                        | 0.023%    | 0.225                         | 8.5     |
| CBN               | 10 PPM                        | N/D       | N/D                           | N/D     |
| CBG               | 10 PPM                        | N/D       | N/D                           | N/D     |
| CBGA              | 20 PPM                        | N/D       | N/D                           | N/D     |
| D8-THC            | 10 PPM                        | B/LOQ     | B/LOQ                         | B/LOQ   |
| THCV              | 10 PPM                        | N/D       | N/D                           | N/D     |
| TOTAL D9-THC      |                               | 0.031%    | 0.031%                        | 11.7    |
| TOTAL CBD*        |                               | 1.191%    | 11.907                        | 450.1   |
| TOTAL CANNABINOID | S                             | 1.249%    | 12.480                        | 471.8   |

Reporting Limit 10 ppm \*Total CBD = CBD + CBDA x 0.877

N/D - Not Detected, B/LOQ - Below Limit of Quantification

Dr. Andrew Hall, Ph.D., Chief Scientific Officer

Blu

Ben Witten, MS, MT., Lab Director

Green Scientific Labs info@greenscientificlabs.com 1-833 TEST CBD