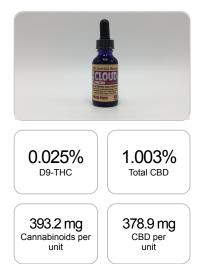

## CERTIFICATE OF ANALYSIS ISO/IEC 17025:2017 ACCREDITATION #103104

Order #: 47056 Order Name: REG-VG Cloud-Tropical Punch Batch#: N/A Received: 01/24/2020 Completed: 02/03/2020

**Cannabinoids Test** 

SHIMADZU INTEGRATED UPLC-PDA

## Sample

1 unit = 30 ml per unit x density (1.26) x Cannabinoid concentration

| GSL SOP 400        | PREPARED: 01/24/2020 17:12:07 |           | UPLOADED: 01/27/2020 14:22:13 |         |
|--------------------|-------------------------------|-----------|-------------------------------|---------|
| Cannabinoids       | LOQ                           | weight(%) | mg/g                          | mg/unit |
| D9-THC             | 10 PPM                        | 0.025%    | 0.250                         | 9.5     |
| THCA               | 10 PPM                        | N/D       | N/D                           | N/D     |
| CBD                | 10 PPM                        | 1.000%    | 9.997                         | 377.9   |
| CBDA               | 20 PPM                        | 0.003%    | 0.029                         | 1.1     |
| CBDV               | 20 PPM                        | 0.004%    | 0.036                         | 1.4     |
| CBC                | 10 PPM                        | 0.005%    | 0.050                         | 1.9     |
| CBN                | 10 PPM                        | N/D       | N/D                           | N/D     |
| CBG                | 10 PPM                        | N/D       | N/D                           | N/D     |
| CBGA               | 20 PPM                        | N/D       | N/D                           | N/D     |
| D8-THC             | 10 PPM                        | 0.004%    | 0.037                         | 1.4     |
| THCV               | 10 PPM                        | N/D       | N/D                           | N/D     |
| TOTAL D9-THC       |                               | 0.025%    | 0.025%                        | 9.5     |
| TOTAL CBD*         |                               | 1.003%    | 10.022                        | 378.9   |
| TOTAL CANNABINOIDS | ;                             | 1.041%    | 10.399                        | 393.2   |

Reporting Limit 10 ppm \*Total CBD = CBD + CBDA x 0.877

N/D - Not Detected, B/LOQ - Below Limit of Quantification

Dr. Andrew Hall, Ph.D., Chief Scientific Officer

Bu

Ben Witten, MS, MT., Lab Director

Green Scientific Labs info@greenscientificlabs.com 1-833 TEST CBD