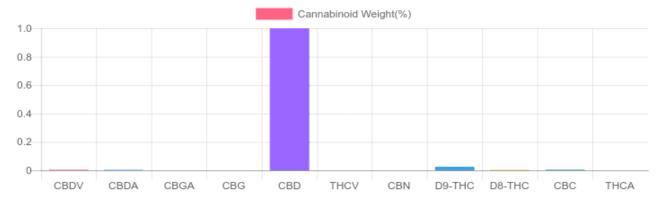

## Sample

1 unit = 30 ml per unit x density (1.26) x Cannabinoid concentration

| GSL SOP 400        | PREPARED: 01/24/2020 17:12:07 |           | UPLOADED: 01/27/2020 14:22:13 |         |
|--------------------|-------------------------------|-----------|-------------------------------|---------|
| Cannabinoids       | LOQ                           | weight(%) | mg/g                          | mg/unit |
| D9-THC             | 10 PPM                        | 0.025%    | 0.250                         | 9.5     |
| THCA               | 10 PPM                        | N/D       | N/D                           | N/D     |
| CBD                | 10 PPM                        | 1.000%    | 9.997                         | 377.9   |
| CBDA               | 20 PPM                        | 0.003%    | 0.029                         | 1.1     |
| CBDV               | 20 PPM                        | 0.004%    | 0.036                         | 1.4     |
| CBC                | 10 PPM                        | 0.005%    | 0.050                         | 1.9     |
| CBN                | 10 PPM                        | N/D       | N/D                           | N/D     |
| CBG                | 10 PPM                        | N/D       | N/D                           | N/D     |
| CBGA               | 20 PPM                        | N/D       | N/D                           | N/D     |
| D8-THC             | 10 PPM                        | 0.004%    | 0.037                         | 1.4     |
| THCV               | 10 PPM                        | N/D       | N/D                           | N/D     |
| TOTAL D9-THC       |                               | 0.025%    | 0.025%                        | 9.5     |
| TOTAL CBD*         |                               | 1.003%    | 10.022                        | 378.9   |
| TOTAL CANNABINOIDS | ;                             | 1.041%    | 10.399                        | 393.2   |

Reporting Limit 10 ppm \*Total CBD = CBD + CBDA x 0.877

N/D - Not Detected, B/LOQ - Below Limit of Quantification

Dr. Andrew Hall, Ph.D., Chief Scientific Officer

Bu

Ben Witten, MS, MT., Lab Director

Green Scientific Labs info@greenscientificlabs.com 1-833 TEST CBD