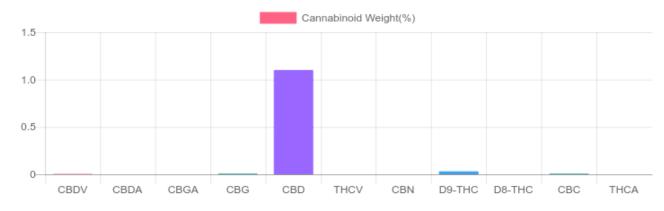

## GSL SOP 400 PREPARED: 01/14/2020 17:55:18 UPLOADED: 01/15/2020 09:01:54 Cannabinoids LOQ weight(%) mg/bottle mg/g D9-THC 10 PPM 0.032% 0.316 9.5 THCA 10 PPM N/D N/D N/D CBD 10 PPM 1.102% 330.5 11.018 CBDA 20 PPM N/D N/D N/D CBDV 20 PPM 0.004% 0.037 1.1 СВС 10 PPM 0.009% 0.085 2.6 CBN 10 PPM N/D N/D N/D CBG 10 PPM 0.010% 0.095 2.9 CBGA 20 PPM N/D N/D N/D D8-THC 10 PPM N/D N/D N/D THCV 10 PPM N/D N/D N/D TOTAL D9-THC 0.032% 0.032% 9.5 TOTAL CBD\* 1.102% 11.018 330.5 TOTAL CANNABINOIDS 1.157% 11.551 346.6

Reporting Limit 10 ppm \*Total CBD = CBD + CBDA x 0.877

N/D - Not Detected, B/LOQ - Below Limit of Quantification

Dr. Andrew Hall, Ph.D., Chief Scientific Officer

Blu

Ben Witten, MS, MT., Lab Director

Green Scientific Labs info@greenscientificlabs.com 1-833 TEST CBD