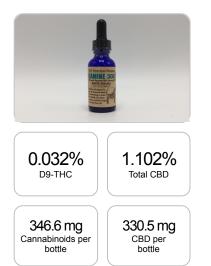

## GSL SOP 400 PREPARED: 01/14/2020 17:55:18 UPLOADED: 01/15/2020 09:01:54 Cannabinoids LOQ weight(%) mg/bottle mg/g D9-THC 10 PPM 0.032% 0.316 9.5 THCA 10 PPM N/D N/D N/D CBD 10 PPM 1.102% 330.5 11.018 CBDA 20 PPM N/D N/D N/D CBDV 20 PPM 0.004% 0.037 1.1 СВС 10 PPM 0.009% 0.085 2.6 CBN 10 PPM N/D N/D N/D CBG 10 PPM 0.010% 0.095 2.9 CBGA 20 PPM N/D N/D N/D D8-THC 10 PPM N/D N/D N/D THCV 10 PPM N/D N/D N/D TOTAL D9-THC 0.032% 0.032% 9.5 TOTAL CBD\* 1.102% 11.018 330.5 TOTAL CANNABINOIDS 1.157% 11.551 346.6

Reporting Limit 10 ppm \*Total CBD = CBD + CBDA x 0.877

N/D - Not Detected, B/LOQ - Below Limit of Quantification

Dr. Andrew Hall, Ph.D., Chief Scientific Officer

Blu

Ben Witten, MS, MT., Lab Director

Green Scientific Labs info@greenscientificlabs.com 1-833 TEST CBD