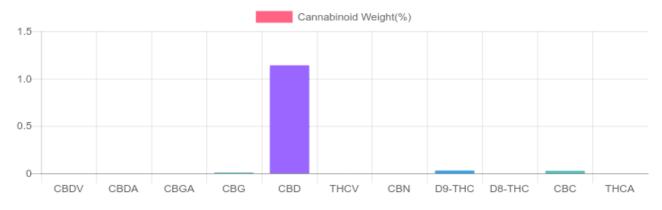

## THCA 10 PPM N/D N/D N/D 10 PPM 1.141% 342.3 11.409 CBDA 20 PPM N/D N/D N/D CBDV 20 PPM N/D N/D N/D 10 PPM 0.026% 0.262 7.9 10 PPM N/D N/D N/D 10 PPM 0.008% 0.085 2.6 CBGA 20 PPM N/D N/D N/D D8-THC 10 PPM N/D N/D N/D THCV 10 PPM N/D N/D N/D TOTAL D9-THC 0.030% 0.030% 9.2 TOTAL CBD\* 1.141% 11.409 342.3 TOTAL CANNABINOIDS 1.205% 12.061 362.0