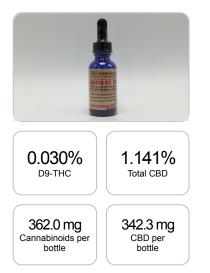

## THCA 10 PPM N/D N/D N/D 10 PPM 1.141% 342.3 11.409 CBDA 20 PPM N/D N/D N/D CBDV 20 PPM N/D N/D N/D 10 PPM 0.026% 0.262 7.9 10 PPM N/D N/D N/D 10 PPM 0.008% 0.085 2.6 CBGA 20 PPM N/D N/D N/D D8-THC 10 PPM N/D N/D N/D THCV 10 PPM N/D N/D N/D TOTAL D9-THC 0.030% 0.030% 9.2 TOTAL CBD\* 1.141% 11.409 342.3 TOTAL CANNABINOIDS 1.205% 12.061 362.0

weight(%)

0.030%

PREPARED: 01/14/2020 17:55:18

LOQ

10 PPM

1 bottle = 30 ml per bottle x density (1) x Cannabinoid concentration

Reporting Limit 10 ppm \*Total CBD = CBD + CBDA x 0.877

N/D - Not Detected, B/LOQ - Below Limit of Quantification