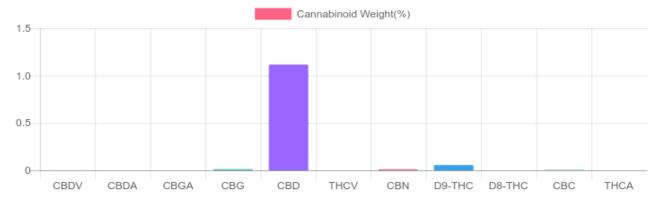

## Sample

0.055% D9-THC 1.116% Total CBD

359.4 mg Cannabinoids per bottle 334.8 mg CBD per bottle

1 bottle = 30 ml per bottle x density (1) x Cannabinoid concentration

## **Cannabinoids Test**

SHIMADZU INTEGRATED UPLC-PDA

| GSL SOP 400        | PREPARED: 01/14/2020 17:55:18 |           | UPLOADED: 01/15/2020 09:01:54 |           |
|--------------------|-------------------------------|-----------|-------------------------------|-----------|
| Cannabinoids       | LOQ                           | weight(%) | mg/g                          | mg/bottle |
| D9-THC             | 10 PPM                        | 0.055%    | 0.546                         | 16.4      |
| THCA               | 10 PPM                        | N/D       | N/D                           | N/D       |
| CBD                | 10 PPM                        | 1.116%    | 11.159                        | 334.8     |
| CBDA               | 20 PPM                        | N/D       | N/D                           | N/D       |
| CBDV               | 20 PPM                        | B/LOQ     | B/LOQ                         | B/LOQ     |
| CBC                | 10 PPM                        | 0.004%    | 0.038                         | 1.1       |
| CBN                | 10 PPM                        | 0.011%    | 0.108                         | 3.2       |
| CBG                | 10 PPM                        | 0.013%    | 0.130                         | 3.9       |
| CBGA               | 20 PPM                        | N/D       | N/D                           | N/D       |
| D8-THC             | 10 PPM                        | N/D       | N/D                           | N/D       |
| THCV               | 10 PPM                        | N/D       | N/D                           | N/D       |
| TOTAL D9-THC       |                               | 0.055%    | 0.055%                        | 16.4      |
| TOTAL CBD*         |                               | 1.116%    | 11.159                        | 334.8     |
| TOTAL CANNABINOIDS |                               | 1.199%    | 11.981                        | 359.4     |