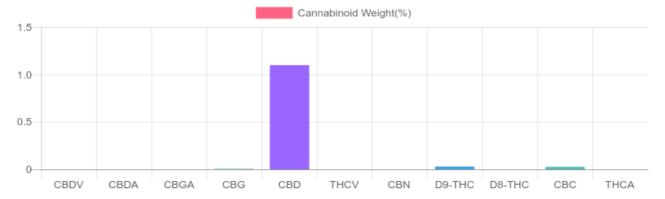

## Sample

0.030% D9-THC 1.100% Total CBD

329.1 mg Cannabinoids per bottle 311.9 mg CBD per bottle

## **Cannabinoids Test**

CEL COD 400

SHIMADZU INTEGRATED UPLC-PDA

| GSL SOP 400        | PREPARED: 01/14/2020 17:55:18 |           | UPLOADED: 01/15/2020 09:01:54 |           |
|--------------------|-------------------------------|-----------|-------------------------------|-----------|
| Cannabinoids       | LOQ                           | weight(%) | mg/g                          | mg/bottle |
| D9-THC             | 10 PPM                        | 0.030%    | 0.299                         | 8.5       |
| THCA               | 10 PPM                        | N/D       | N/D                           | N/D       |
| CBD                | 10 PPM                        | 1.100%    | 11.001                        | 311.9     |
| CBDA               | 20 PPM                        | N/D       | N/D                           | N/D       |
| CBDV               | 20 PPM                        | N/D       | N/D                           | N/D       |
| CBC                | 10 PPM                        | 0.026%    | 0.259                         | 7.3       |
| CBN                | 10 PPM                        | N/D       | N/D                           | N/D       |
| CBG                | 10 PPM                        | 0.005%    | 0.049                         | 1.4       |
| CBGA               | 20 PPM                        | N/D       | N/D                           | N/D       |
| D8-THC             | 10 PPM                        | N/D       | N/D                           | N/D       |
| THCV               | 10 PPM                        | N/D       | N/D                           | N/D       |
| TOTAL D9-THC       |                               | 0.030%    | 0.030%                        | 8.5       |
| TOTAL CBD*         |                               | 1.100%    | 11.001                        | 311.9     |
| TOTAL CANNABINOIDS |                               | 1.161%    | 11.608                        | 329.1     |