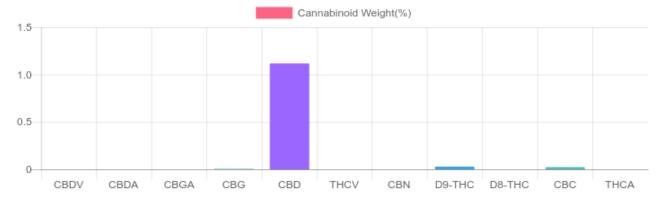

## Sample

0.029% D9-THC 1.117% Total CBD

352.7 mg Cannabinoids per bottle 335.2 mg CBD per bottle

1 bottle = 30 ml per bottle x density (1) x Cannabinoid concentration

## **Cannabinoids Test**

SHIMADZU INTEGRATED UPLC-PDA

| GSL SOP 400        | PREPARED: 01/14/2020 17:55:18 |           | UPLOADED: 01/15/2020 09:01:54 |           |
|--------------------|-------------------------------|-----------|-------------------------------|-----------|
| Cannabinoids       | LOQ                           | weight(%) | mg/g                          | mg/bottle |
| D9-THC             | 10 PPM                        | 0.029%    | 0.294                         | 8.8       |
| THCA               | 10 PPM                        | N/D       | N/D                           | N/D       |
| CBD                | 10 PPM                        | 1.117%    | 11.173                        | 335.2     |
| CBDA               | 20 PPM                        | N/D       | N/D                           | N/D       |
| CBDV               | 20 PPM                        | N/D       | N/D                           | N/D       |
| CBC                | 10 PPM                        | 0.024%    | 0.242                         | 7.3       |
| CBN                | 10 PPM                        | N/D       | N/D                           | N/D       |
| CBG                | 10 PPM                        | 0.005%    | 0.047                         | 1.4       |
| CBGA               | 20 PPM                        | N/D       | N/D                           | N/D       |
| D8-THC             | 10 PPM                        | N/D       | N/D                           | N/D       |
| THCV               | 10 PPM                        | N/D       | N/D                           | N/D       |
| TOTAL D9-THC       |                               | 0.029%    | 0.029%                        | 8.8       |
| TOTAL CBD*         |                               | 1.117%    | 11.173                        | 335.2     |
| TOTAL CANNABINOIDS |                               | 1.175%    | 11.756                        | 352.7     |