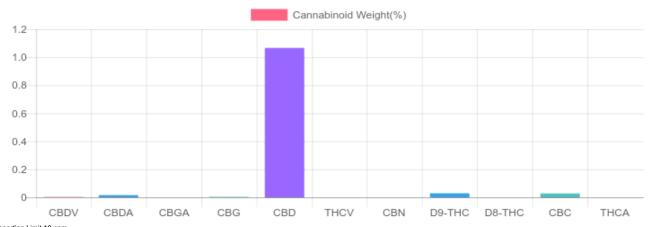

## Sample

0.029% D9-THC

1.081% Total CBD

67.6 mg Cannabinoids per tincture 63.8 mg CBD per tincture

## **Cannabinoids Test**

SHIMADZU INTEGRATED UPLC-PDA

GSL SOP 400 **PREPARED:** 08/09/2019 15:53:18

| Cannabinoids       | LOQ    | weight(%) | mg/g   | mg/tincture |
|--------------------|--------|-----------|--------|-------------|
| D9-THC             | 10 PPM | 0.029%    | 0.294  | 1.7         |
| THCA               | 10 PPM | N/D       | N/D    | N/D         |
| CBD                | 10 PPM | 1.067%    | 10.670 | 63.0        |
| CBDA               | 20 PPM | 0.016%    | 0.156  | 0.9         |
| CBDV               | 20 PPM | 0.002%    | 0.023  | 0.1         |
| CBC                | 10 PPM | 0.028%    | 0.280  | 1.7         |
| CBN                | 10 PPM | N/D       | N/D    | N/D         |
| CBG                | 10 PPM | 0.003%    | 0.029  | 0.2         |
| CBGA               | 20 PPM | N/D       | N/D    | N/D         |
| D8-THC             | 10 PPM | N/D       | N/D    | N/D         |
| THCV               | 10 PPM | N/D       | N/D    | N/D         |
| TOTAL D9-THC       |        | 0.029%    | 0.294  | 1.7         |
| TOTAL CBD*         |        | 1.081%    | 10.807 | 63.8        |
| TOTAL CANNABINOIDS | 3      | 1.145%    | 11.452 | 67.6        |

Reporting Limit 10 ppm
\*Total CBD = CBD + CBDA x 0.877
N/D - Not Detected, B/LOQ - Below Limit of Quantification

4001 SW 47th Avenue Suite 207 Davie, FL 33314 1-833-TEST-CBD info@greenscientificlabs.com