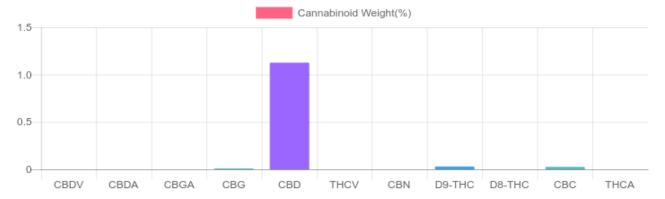

## Sample

0.030% D9-THC 1.126% Total CBD

356.9 mg Cannabinoids per bottle 337.7 mg CBD per bottle

1 bottle = 30 ml per bottle x density (1) x Cannabinoid concentration

## **Cannabinoids Test**

SHIMADZU INTEGRATED UPLC-PDA

| GSL SOP 400        | PREPARED: 01/14/2020 17:55:18 |           | UPLOADED: 01/15/2020 09:01:54 |           |
|--------------------|-------------------------------|-----------|-------------------------------|-----------|
| Cannabinoids       | LOQ                           | weight(%) | mg/g                          | mg/bottle |
| D9-THC             | 10 PPM                        | 0.030%    | 0.296                         | 8.9       |
| THCA               | 10 PPM                        | N/D       | N/D                           | N/D       |
| CBD                | 10 PPM                        | 1.126%    | 11.256                        | 337.7     |
| CBDA               | 20 PPM                        | N/D       | N/D                           | N/D       |
| CBDV               | 20 PPM                        | N/D       | N/D                           | N/D       |
| CBC                | 10 PPM                        | 0.025%    | 0.255                         | 7.7       |
| CBN                | 10 PPM                        | N/D       | N/D                           | N/D       |
| CBG                | 10 PPM                        | 0.009%    | 0.085                         | 2.6       |
| CBGA               | 20 PPM                        | N/D       | N/D                           | N/D       |
| D8-THC             | 10 PPM                        | N/D       | N/D                           | N/D       |
| THCV               | 10 PPM                        | N/D       | N/D                           | N/D       |
| TOTAL D9-THC       |                               | 0.030%    | 0.030%                        | 8.9       |
| TOTAL CBD*         |                               | 1.126%    | 11.256                        | 337.7     |
| TOTAL CANNABINOIDS |                               | 1.190%    | 11.892                        | 356.9     |

Reporting Limit 10 ppm
\*Total CBD = CBD + CBDA x 0.877

N/D - Not Detected, B/LOQ - Below Limit of Quantification

Dr. Andrew Hall, Ph.D., Chief Scientific Officer

Ben Witten, MS, MT., Lab Director

Green Scientific Labs info@greenscientificlabs.com 1-833 TEST CBD