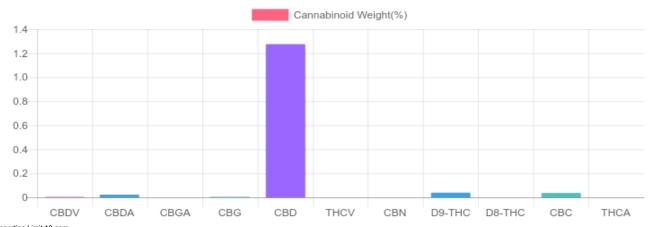

## Sample

0.039% D9-THC

1.295% Total CBD

81.5 mg Cannabinoids per tincture 76.4 mg CBD per tincture

## **Cannabinoids Test**

SHIMADZU INTEGRATED UPLC-PDA

GSL SOP 400 PREPARED: 08/09/2019 15:53:18 UPLOADED: 08/12/2019 17:00:21

| Cannabinoids       | LOQ    | weight(%) | mg/g   | mg/tincture |
|--------------------|--------|-----------|--------|-------------|
| D9-THC             | 10 PPM | 0.039%    | 0.389  | 2.3         |
| THCA               | 10 PPM | N/D       | N/D    | N/D         |
| CBD                | 10 PPM | 1.276%    | 12.759 | 75.3        |
| CBDA               | 20 PPM | 0.022%    | 0.221  | 1.3         |
| CBDV               | 20 PPM | 0.004%    | 0.037  | 0.2         |
| CBC                | 10 PPM | 0.036%    | 0.357  | 2.1         |
| CBN                | 10 PPM | N/D       | N/D    | N/D         |
| CBG                | 10 PPM | 0.004%    | 0.045  | 0.3         |
| CBGA               | 20 PPM | N/D       | N/D    | N/D         |
| D8-THC             | 10 PPM | N/D       | N/D    | N/D         |
| THCV               | 10 PPM | N/D       | N/D    | N/D         |
| TOTAL D9-THC       |        | 0.039%    | 0.389  | 2.3         |
| TOTAL CBD*         |        | 1.295%    | 12.953 | 76.4        |
| TOTAL CANNABINOIDS | 3      | 1.381%    | 13.808 | 81.5        |