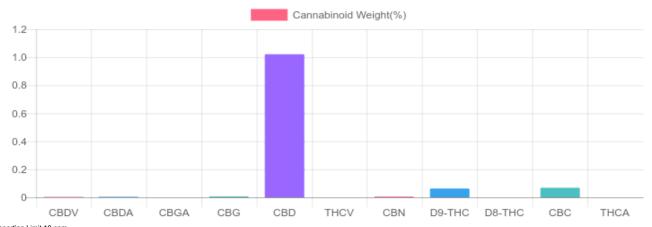

## **Cannabinoids Test**

SHIMADZU INTEGRATED UPLC-PDA

GSL SOP 400 PREPARED: 08/09/2019 15:53:18 UPLOADED: 08/12/2019 17:00:21

| Cannabinoids       | LOQ    | weight(%) | mg/g   | mg/tincture |
|--------------------|--------|-----------|--------|-------------|
| D9-THC             | 10 PPM | 0.062%    | 0.621  | 3.7         |
| THCA               | 10 PPM | N/D       | N/D    | N/D         |
| CBD                | 10 PPM | 1.022%    | 10.218 | 60.3        |
| CBDA               | 20 PPM | 0.004%    | 0.041  | 0.2         |
| CBDV               | 20 PPM | 0.003%    | 0.034  | 0.2         |
| CBC                | 10 PPM | 0.068%    | 0.681  | 4.0         |
| CBN                | 10 PPM | 0.005%    | 0.047  | 0.3         |
| CBG                | 10 PPM | 0.007%    | 0.072  | 0.4         |
| CBGA               | 20 PPM | N/D       | N/D    | N/D         |
| D8-THC             | 10 PPM | N/D       | N/D    | N/D         |
| THCV               | 10 PPM | N/D       | N/D    | N/D         |
| TOTAL D9-THC       |        | 0.062%    | 0.621  | 3.7         |
| TOTAL CBD*         |        | 1.026%    | 10.254 | 60.5        |
| TOTAL CANNABINOIDS |        | 1.171%    | 11.714 | 69.1        |

Reporting Limit 10 ppm
\*Total CBD = CBD + CBDA x 0.877
N/D - Not Detected, B/LOQ - Below Limit of Quantification

4001 SW 47th Avenue Suite 207 Davie, FL 33314 1-833-TEST-CBD info@greenscientificlabs.com