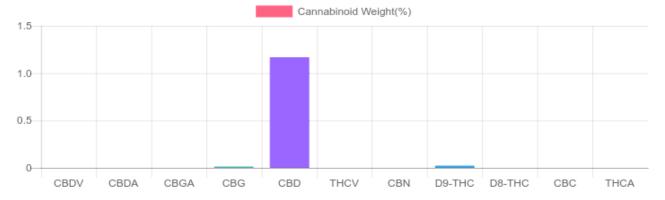

## Sample

0.023% D9-THC 1.168% Total CBD

419.1 mg Cannabinoids per unit 406.5 mg CBD per unit

1 unit = 30 ml per unit x density (1.16) x Cannabinoid concentration

## **Cannabinoids Test**

SHIMADZU INTEGRATED UPLC-PDA

GSL SOP 400 **PREPARED:** 07/07/2020 14:00:58

| Cannabinoids       | LOQ    | weight(%) | mg/g   | mg/unit |
|--------------------|--------|-----------|--------|---------|
| D9-THC             | 10 PPM | 0.023%    | 0.226  | 7.9     |
| THCA               | 10 PPM | N/D       | N/D    | N/D     |
| CBD                | 10 PPM | 1.168%    | 11.680 | 406.5   |
| CBDA               | 20 PPM | N/D       | N/D    | N/D     |
| CBDV               | 20 PPM | N/D       | N/D    | N/D     |
| CBC                | 10 PPM | N/D       | N/D    | N/D     |
| CBN                | 10 PPM | N/D       | N/D    | N/D     |
| CBG                | 10 PPM | 0.014%    | 0.136  | 4.7     |
| CBGA               | 20 PPM | N/D       | N/D    | N/D     |
| D8-THC             | 10 PPM | N/D       | N/D    | N/D     |
| THCV               | 10 PPM | N/D       | N/D    | N/D     |
| TOTAL D9-THC       |        | 0.023%    | 0.023% | 7.9     |
| TOTAL CBD*         |        | 1.168%    | 11.680 | 406.5   |
| TOTAL CANNABINOIDS |        | 1.205%    | 12.042 | 419.1   |