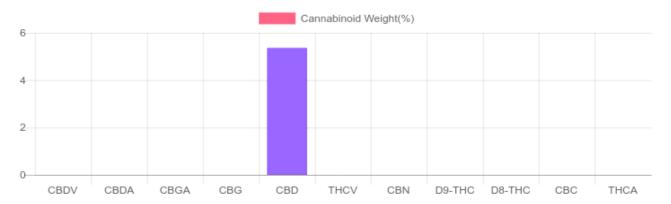

## Sample

N/D D9-THC 5.367% Total CBD

## **Cannabinoids Test**

SHIMADZU INTEGRATED UPLC-PDA

GSL SOP 400

| Cannabinoids       | LOQ    | weight(%) | mg/g   |
|--------------------|--------|-----------|--------|
| D9-THC             | 10 PPM | N/D       | N/D    |
| THCA               | 10 PPM | N/D       | N/D    |
| CBD                | 10 PPM | 5.367%    | 53.675 |
| CBDA               | 20 PPM | N/D       | N/D    |
| CBDV               | 20 PPM | N/D       | N/D    |
| CBC                | 10 PPM | N/D       | N/D    |
| CBN                | 10 PPM | N/D       | N/D    |
| CBG                | 10 PPM | N/D       | N/D    |
| CBGA               | 20 PPM | N/D       | N/D    |
| D8-THC             | 10 PPM | N/D       | N/D    |
| THCV               | 10 PPM | N/D       | N/D    |
| TOTAL D9-THC       |        | N/D       | N/D    |
| TOTAL CBD*         |        | 5.367%    | 53.675 |
| TOTAL CANNABINOIDS |        | 5.367%    | 53.675 |

Reporting Limit 10 ppm
\*Total CBD = CBD + CBDA x 0.877

N/D - Not Detected, B/LOQ - Below Limit of Quantification

Ben Witten, MS, MT., Lab Director

Green Scientific Labs info@greenscientificlabs.com 1-833 TEST CBD