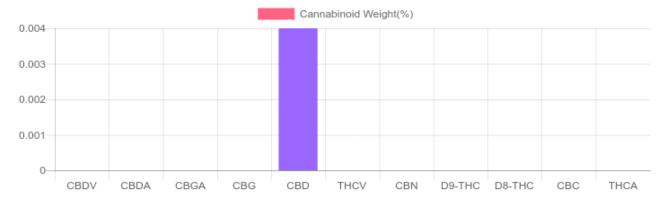

## Sample

N/D D9-THC 0.004% Total CBD

9.3 mg Cannabinoids per can 9.3 mg CBD per can

1 can = 250 ml per can x density (1) x Cannabinoid concentration

## **Cannabinoids Test**

SHIMADZU INTEGRATED UPLC-PDA

| GSL SOP 400        | PREPARED: 01/14/2020 17:46:02 |           | UPLOADED: 01/15/2020 11:07:13 |        |
|--------------------|-------------------------------|-----------|-------------------------------|--------|
| Cannabinoids       | LOQ                           | weight(%) | mg/g                          | mg/can |
| D9-THC             | 10 PPM                        | N/D       | N/D                           | N/D    |
| THCA               | 10 PPM                        | N/D       | N/D                           | N/D    |
| CBD                | 10 PPM                        | 0.004%    | 0.037                         | 9.3    |
| CBDA               | 20 PPM                        | N/D       | N/D                           | N/D    |
| CBDV               | 20 PPM                        | N/D       | N/D                           | N/D    |
| CBC                | 10 PPM                        | N/D       | N/D                           | N/D    |
| CBN                | 10 PPM                        | N/D       | N/D                           | N/D    |
| CBG                | 10 PPM                        | N/D       | N/D                           | N/D    |
| CBGA               | 20 PPM                        | N/D       | N/D                           | N/D    |
| D8-THC             | 10 PPM                        | N/D       | N/D                           | N/D    |
| THCV               | 10 PPM                        | N/D       | N/D                           | N/D    |
| TOTAL D9-THC       |                               | N/D       | N/D                           | N/D    |
| TOTAL CBD*         |                               | 0.004%    | 0.037                         | 9.3    |
| TOTAL CANNABINOIDS |                               | 0.004%    | 0.037                         | 9.3    |

Reporting Limit 10 ppm
\*Total CBD = CBD + CBDA x 0.877

N/D - Not Detected, B/LOQ - Below Limit of Quantification

Dr. Andrew Hall, Ph.D., Chief Scientific Officer

Ben Witten, MS, MT., Lab Director

Green Scientific Labs info@greenscientificlabs.com 1-833 TEST CBD