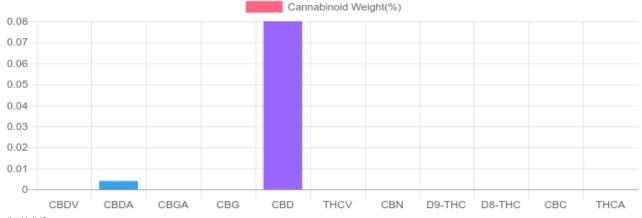

## Sample

N/D D9-THC 0.084% Total CBD

84.6 mg Cannabinoids per bottle 84.1 mg CBD per bottle

1 bottle = 100 ml per bottle x density (1) x Cannabinoid concentration

## **Cannabinoids Test**

SHIMADZU INTEGRATED UPLC-PDA

GSL SOP 400 **PREPARED:** 08/30/2019 20:31:08

| Cannabinoids | LOQ    | weight(%) | mg/g  | mg/bottle |
|--------------|--------|-----------|-------|-----------|
| D9-THC       | 10 PPM | N/D       | N/D   | N/D       |
| THCA         | 10 PPM | N/D       | N/D   | N/D       |
| CBD          | 10 PPM | 0.080%    | 0.803 | 80.3      |
| CBDA         | 20 PPM | 0.004%    | 0.043 | 4.3       |
| CBDV         | 20 PPM | N/D       | N/D   | N/D       |
| CBC          | 10 PPM | N/D       | N/D   | N/D       |
| CBN          | 10 PPM | N/D       | N/D   | N/D       |
| CBG          | 10 PPM | N/D       | N/D   | N/D       |
| CBGA         | 20 PPM | N/D       | N/D   | N/D       |
| D8-THC       | 10 PPM | N/D       | N/D   | N/D       |
| THCV         | 10 PPM | N/D       | N/D   | N/D       |
|              |        |           |       |           |
| TOTAL D9-THC |        | N/D       | N/D   | N/D       |
| TOTAL CDD*   |        | 0.0040/   | 0.044 | 044       |

| TOTAL D9-THC       | N/D    | N/D   | N/D  |
|--------------------|--------|-------|------|
| TOTAL CBD*         | 0.084% | 0.841 | 84.1 |
| TOTAL CANNABINOIDS | 0.084% | 0.846 | 84.6 |

Reporting Limit 10 ppm
\*Total CBD = CBD + CBDA x 0.877
N/D - Not Detected, B/LOQ - Below Limit of Quantification