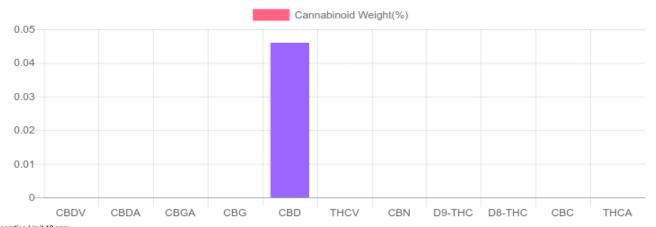

## Sample

N/D D9-THC 0.046% Total CBD

1.1 mg Cannabinoids per treat

1.1 mg CBD per treat

1 treat = 2.5 grams per treat x Cannabinoid concentration

## **Cannabinoids Test**

SHIMADZU INTEGRATED UPLC-PDA

PREPARED: 09/11/2019 20:20:33 UPLOADED: 09/12/2019 15:22:24 GSL SOP 400

| Cannabinoids       | LOQ    | weight(%) | mg/g  | mg/treat |
|--------------------|--------|-----------|-------|----------|
| D9-THC             | 10 PPM | N/D       | N/D   | N/D      |
| THCA               | 10 PPM | N/D       | N/D   | N/D      |
| CBD                | 10 PPM | 0.046%    | 0.456 | 1.1      |
| CBDA               | 20 PPM | N/D       | N/D   | N/D      |
| CBDV               | 20 PPM | N/D       | N/D   | N/D      |
| CBC                | 10 PPM | N/D       | N/D   | N/D      |
| CBN                | 10 PPM | N/D       | N/D   | N/D      |
| CBG                | 10 PPM | N/D       | N/D   | N/D      |
| CBGA               | 20 PPM | N/D       | N/D   | N/D      |
| D8-THC             | 10 PPM | N/D       | N/D   | N/D      |
| THCV               | 10 PPM | N/D       | N/D   | N/D      |
| TOTAL D9-THC       |        | N/D       | N/D   | N/D      |
| TOTAL CBD*         |        | 0.046%    | 0.456 | 1.1      |
| TOTAL CANNABINOIDS | 3      | 0.046%    | 0.456 | 1.1      |

Reporting Limit 10 ppm \*Total CBD = CBD + CBDA x 0.877 N/D - Not Detected, B/LOQ - Below Limit of Quantification

4001 SW 47th Avenue Suite 207 Davie, FL 33314 1-833-TEST-CBD info@greenscientificlabs.com