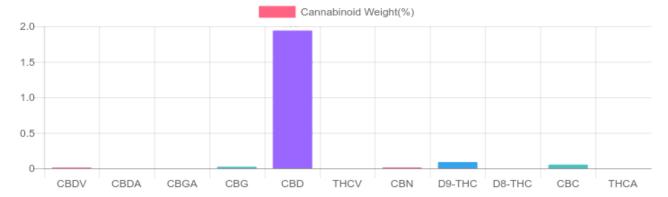

## Sample

0.088% D9-THC 1.941% Total CBD

301.8 mg Cannabinoids per bottle 275.2 mg CBD per bottle

1 bottle = 15 ml per bottle x density (0.945)

x Cannabinoid concentration

## **Cannabinoids Test**

SHIMADZU INTEGRATED UPLC-PDA

GSL SOP 400 **PREPARED:** 03/03/2020 12:22:58

| Cannabinoids       | LOQ    | weight(%) | mg/g   | mg/bottle |
|--------------------|--------|-----------|--------|-----------|
| D9-THC             | 10 PPM | 0.088%    | 0.882  | 12.5      |
| THCA               | 10 PPM | N/D       | N/D    | N/D       |
| CBD                | 10 PPM | 1.941%    | 19.414 | 275.2     |
| CBDA               | 20 PPM | N/D       | N/D    | N/D       |
| CBDV               | 20 PPM | 0.011%    | 0.114  | 1.6       |
| CBC                | 10 PPM | 0.053%    | 0.532  | 7.5       |
| CBN                | 10 PPM | 0.013%    | 0.131  | 1.9       |
| CBG                | 10 PPM | 0.022%    | 0.221  | 3.1       |
| CBGA               | 20 PPM | N/D       | N/D    | N/D       |
| D8-THC             | 10 PPM | N/D       | N/D    | N/D       |
| THCV               | 10 PPM | N/D       | N/D    | N/D       |
| TOTAL D9-THC       |        | 0.088%    | 0.088% | 12.5      |
| TOTAL CBD*         |        | 1.941%    | 19.414 | 275.2     |
| TOTAL CANNABINOIDS |        | 2.128%    | 21.294 | 301.8     |