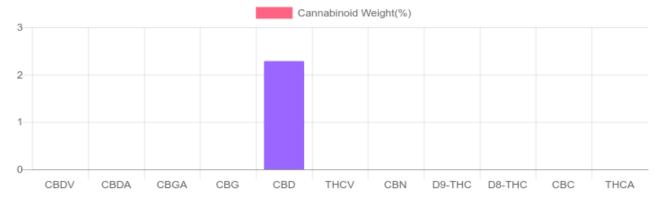

## Sample

N/D D9-THC 2.286% Total CBD

324.1 mg Cannabinoids per bottle

324.1 mg CBD per bottle

## Cannabinoids Test

SHIMADZU INTEGRATED UPLC-PDA

| GSL SOP 400        | PREPARED: 02/18/2020 17:49:31 |           | UPLOADED: 02/19/2020 11:09:57 |           |
|--------------------|-------------------------------|-----------|-------------------------------|-----------|
| Cannabinoids       | LOQ                           | weight(%) | mg/g                          | mg/bottle |
| D9-THC             | 10 PPM                        | N/D       | N/D                           | N/D       |
| THCA               | 10 PPM                        | N/D       | N/D                           | N/D       |
| CBD                | 10 PPM                        | 2.286%    | 22.865                        | 324.1     |
| CBDA               | 20 PPM                        | N/D       | N/D                           | N/D       |
| CBDV               | 20 PPM                        | N/D       | N/D                           | N/D       |
| CBC                | 10 PPM                        | N/D       | N/D                           | N/D       |
| CBN                | 10 PPM                        | N/D       | N/D                           | N/D       |
| CBG                | 10 PPM                        | N/D       | N/D                           | N/D       |
| CBGA               | 20 PPM                        | N/D       | N/D                           | N/D       |
| D8-THC             | 10 PPM                        | N/D       | N/D                           | N/D       |
| THCV               | 10 PPM                        | N/D       | N/D                           | N/D       |
| TOTAL D9-THC       |                               | N/D       | N/D                           | N/D       |
| TOTAL CBD*         |                               | 2.286%    | 22.865                        | 324.1     |
| TOTAL CANNABINOIDS |                               | 2.286%    | 22.865                        | 324.1     |