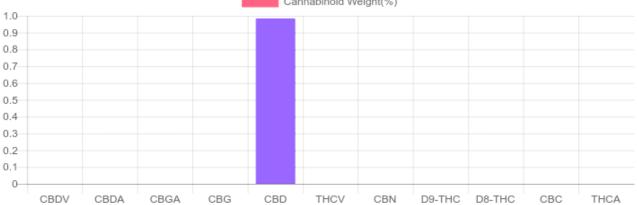

## **Cannabinoids Test**

| GSL SOP 400                  | PREPARED: 06/11/2019 21:49:24 |        | <b>UPLOADED:</b> 06/12/2019 16:50:40 |       |  |
|------------------------------|-------------------------------|--------|--------------------------------------|-------|--|
| cannabinoids                 |                               |        | weight(%)                            | mg/g  |  |
| DELTA-9-TETRAHYDROCANNABINOL |                               | D9-THC | N/D                                  | N/D   |  |
| TETRAHYDROCANNABINOLIC ACID  |                               | THCA   | N/D                                  | N/D   |  |
| CANNABIDIOL                  |                               | CBD    | 0.984%                               | 9.837 |  |
| CANNABIDIOLIC ACID           |                               | CBDA   | N/D                                  | N/D   |  |
| CANNABIDIVARIN               |                               | CBDV   | N/D                                  | N/D   |  |
| CANNABICHROMENE              |                               | CBC    | N/D                                  | N/D   |  |
| CANNABINOL                   |                               | CBN    | N/D                                  | N/D   |  |
| CANNABIGEROL                 |                               | CBG    | N/D                                  | N/D   |  |
| CANNABIGEROLIC ACID          | )                             | CBGA   | N/D                                  | N/D   |  |
| DELTA-8-TETRAHYDRO           | CANNABINOL                    | D8-THC | N/D                                  | N/D   |  |
| TETRAHYDROCANNABIVARIN       |                               | THCV   | THCV N/D                             |       |  |
|                              |                               |        |                                      |       |  |
| TOTAL D9-THC                 |                               |        | N/D                                  | N/D   |  |
| TOTAL CBD*                   |                               |        | 0.984%                               | 9.837 |  |

| TOTAL D9-THC          | N/D    | N/D   |
|-----------------------|--------|-------|
| TOTAL CBD*            | 0.984% | 9.837 |
| TOTAL CANNABINOIDS    | 0.984% | 9.837 |
|                       |        |       |
| Cannabinoid Weight(%) |        |       |