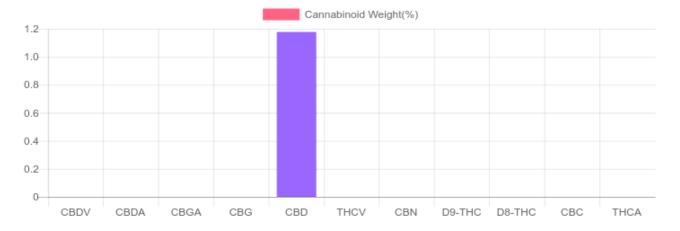

## Sample

N/D D9-THC

1.177% Total CBD

## **Cannabinoids Test**

GSL SOP 400

| cannabinoids                 |        | weight(%) | mg/g   |
|------------------------------|--------|-----------|--------|
| DELTA-9-TETRAHYDROCANNABINOL | D9-THC | N/D       | N/D    |
| TETRAHYDROCANNABINOLIC ACID  | THCA   | N/D       | N/D    |
| CANNABIDIOL                  | CBD    | 1.177%    | 11.767 |
| CANNABIDIOLIC ACID           | CBDA   | N/D       | N/D    |
| CANNABIDIVARIN               | CBDV   | 0.001%    | 0.013  |
| CANNABICHROMENE              | CBC    | N/D       | N/D    |
| CANNABINOL                   | CBN    | N/D       | N/D    |
| CANNABIGEROL                 | CBG    | N/D       | N/D    |
| CANNABIGEROLIC ACID          | CBGA   | N/D       | N/D    |
| DELTA-8-TETRAHYDROCANNABINOL | D8-THC | N/D       | N/D    |
| TETRAHYDROCANNABIVARIN       | THCV   | N/D       | N/D    |
|                              |        |           |        |

PREPARED: 06/11/2019 21:49:24

| TOTAL D9-THC       | N/D    | N/D    |
|--------------------|--------|--------|
| TOTAL CBD*         | 1.177% | 11.767 |
| TOTAL CANNABINOIDS | 1.178% | 11.780 |

Reporting Limit 10 ppm