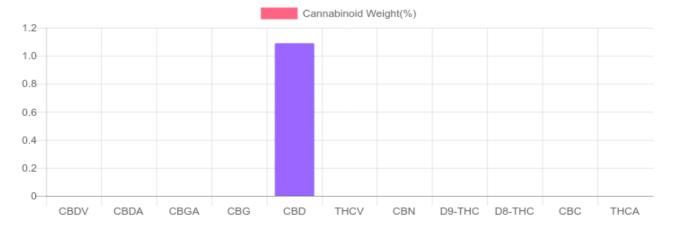

## Sample

N/D D9-THC 1.089% Total CBD

## **Cannabinoids Test**

| GSL SOP 400                  | PREPARED: 06/11/2019 21:49:24 |          | <b>UPLOADED:</b> 06/12/2019 16:50:40 |        |
|------------------------------|-------------------------------|----------|--------------------------------------|--------|
| cannabinoids                 |                               |          | weight(%)                            | mg/g   |
| DELTA-9-TETRAHYDROCANNABINOL |                               | D9-THC   | N/D                                  | N/D    |
| TETRAHYDROCANNABINOLIC ACID  |                               | THCA     | N/D                                  | N/D    |
| CANNABIDIOL                  |                               | CBD      | 1.089%                               | 10.886 |
| CANNABIDIOLIC ACID           |                               | CBDA     | N/D                                  | N/D    |
| CANNABIDIVARIN               |                               | CBDV     | CBDV N/D                             |        |
| CANNABICHROMENE              |                               | CBC      | N/D                                  | N/D    |
| CANNABINOL                   |                               | CBN      | CBN N/D                              |        |
| CANNABIGEROL                 |                               | CBG N/D  |                                      | N/D    |
| CANNABIGEROLIC ACID          |                               | CBGA N/D |                                      | N/D    |
| DELTA-8-TETRAHYDROCANNABINOL |                               | D8-THC   | D8-THC N/D                           |        |
| TETRAHYDROCANNABIVARIN       |                               | THCV     | N/D                                  | N/D    |
|                              |                               |          |                                      |        |
| TOTAL D9-THC                 |                               |          | N/D                                  | N/D    |

| TOTAL D9-THC       | N/D    | N/D    |
|--------------------|--------|--------|
| TOTAL CBD*         | 1.089% | 10.886 |
| TOTAL CANNABINOIDS | 1.089% | 10.886 |

Reporting Limit 10 ppm \*Total CBD = CBD + CBDA x 0.877 N/D - Not Detected, B/LOQ - Below Limit of Quantification