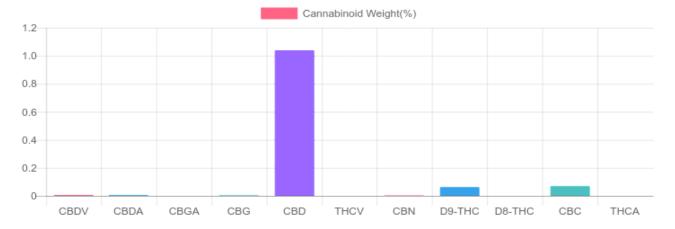

## Sample

0.062% D9-THC

1.043% Total CBD

## **Cannabinoids Test**

| GSL SOP 400                 | PREPARED: 06/10/2019 22:02:36 |        | <b>UPLOADED:</b> 06/11/2019 16:26:46 |        |  |
|-----------------------------|-------------------------------|--------|--------------------------------------|--------|--|
| cannabinoids                |                               |        | weight(%)                            | mg/g   |  |
| DELTA-9-TETRAHYDRO          | CANNABINOL                    | D9-THC | 0.062%                               | 0.618  |  |
| TETRAHYDROCANNABINOLIC ACID |                               | THCA   | N/D                                  | N/D    |  |
| CANNABIDIOL                 |                               | CBD    | 1.039%                               | 10.386 |  |
| CANNABIDIOLIC ACID          |                               | CBDA   | 0.005%                               | 0.046  |  |
| CANNABIDIVARIN              |                               | CBDV   | 0.006%                               | 0.058  |  |
| CANNABICHROMENE             |                               | CBC    | 0.069%                               | 0.689  |  |
| CANNABINOL                  |                               | CBN    | 0.003%                               | 0.027  |  |
| CANNABIGEROL                |                               | CBG    | 0.004%                               | 0.043  |  |
| CANNABIGEROLIC ACID         |                               | CBGA   | N/D N/D                              |        |  |
| DELTA-8-TETRAHYDRO          | CANNABINOL                    | D8-THC | N/D                                  | N/D    |  |
| TETRAHYDROCANNABIVARIN      |                               | THCV   | N/D N/D                              |        |  |
|                             |                               |        |                                      |        |  |
| TOTAL D9-THC                |                               |        | 0.062%                               | 0.618  |  |
| TOTAL CBD*                  |                               |        | 1.043%                               | 10.426 |  |

| TOTAL D9-THC       | 0.062% | 0.618  |
|--------------------|--------|--------|
| TOTAL CBD*         | 1.043% | 10.426 |
| TOTAL CANNABINOIDS | 1.188% | 11.867 |

Reporting Limit 10 ppm \*Total CBD = CBD + CBDA x 0.877 N/D - Not Detected, B/LOQ - Below Limit of Quantification