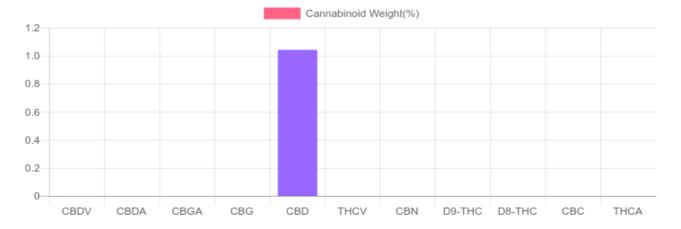

1.043%

10.428

## Sample

N/D D9-THC 1.042% Total CBD

## **Cannabinoids Test**

**TOTAL CANNABINOIDS** 

| GSL SOP 400                 | PREPARED: 06/11/2 | 019 21:49:24 | <b>UPLOADED:</b> 06/12/2019 16:50:40 |        |
|-----------------------------|-------------------|--------------|--------------------------------------|--------|
| cannabinoids                |                   |              | weight(%)                            | mg/g   |
| DELTA-9-TETRAHYD            | ROCANNABINOL      | D9-THC       | N/D                                  | N/D    |
| TETRAHYDROCANNABINOLIC ACID |                   | THCA         | N/D N/D                              |        |
| CANNABIDIOL                 |                   | CBD          | 1.042%                               | 10.418 |
| CANNABIDIOLIC ACI           | D                 | CBDA         | N/D                                  | N/D    |
| CANNABIDIVARIN              |                   | CBDV         | 0.001%                               | 0.010  |
| CANNABICHROMEN              | E                 | CBC          | N/D                                  | N/D    |
| CANNABINOL                  |                   | CBN          | N/D                                  | N/D    |
| CANNABIGEROL                |                   | CBG          | N/D                                  | N/D    |
| CANNABIGEROLIC A            | CID               | CBGA         | N/D                                  | N/D    |
| DELTA-8-TETRAHYD            | ROCANNABINOL      | D8-THC       | N/D                                  | N/D    |
| TETRAHYDROCANN.             | ABIVARIN          | THCV         | N/D                                  | N/D    |
| TOTAL D9-THC                |                   |              | N/D                                  | N/D    |
| TOTAL CBD*                  |                   |              | 1.042%                               | 10.418 |