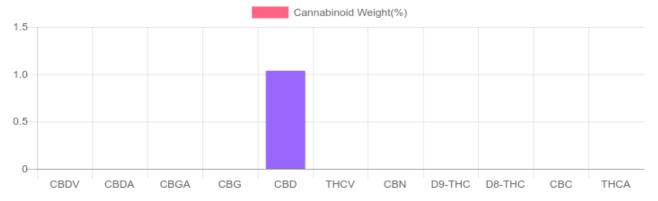

## Sample

N/D D9-THC 1.036% Total CBD

360.5 mg Cannabinoids per unit 360.5 mg CBD per unit

1 unit = 30 ml per unit x density (1.16) x Cannabinoid concentration

## **Cannabinoids Test**

SHIMADZU INTEGRATED UPLC-PDA

GSL SOP 400 **PREPARED:** 09/18/2020 21:39:23 **UPLOADED:** 09/22/2020 11:16:45

| Cannabinoids       | LOQ    | weight(%) | mg/g   | mg/unit |
|--------------------|--------|-----------|--------|---------|
| D9-THC             | 10 PPM | N/D       | N/D    | N/D     |
| THCA               | 10 PPM | N/D       | N/D    | N/D     |
| CBD                | 10 PPM | 1.036%    | 10.358 | 360.5   |
| CBDA               | 20 PPM | N/D       | N/D    | N/D     |
| CBDV               | 20 PPM | N/D       | N/D    | N/D     |
| CBC                | 10 PPM | N/D       | N/D    | N/D     |
| CBN                | 10 PPM | N/D       | N/D    | N/D     |
| CBG                | 10 PPM | N/D       | N/D    | N/D     |
| CBGA               | 20 PPM | N/D       | N/D    | N/D     |
| D8-THC             | 10 PPM | N/D       | N/D    | N/D     |
| THCV               | 10 PPM | N/D       | N/D    | N/D     |
| TOTAL D9-THC       |        | N/D       | N/D    | N/D     |
| TOTAL CBD*         |        | 1.036%    | 10.358 | 360.5   |
| TOTAL CANNABINOIDS |        | 1.036%    | 10.358 | 360.5   |