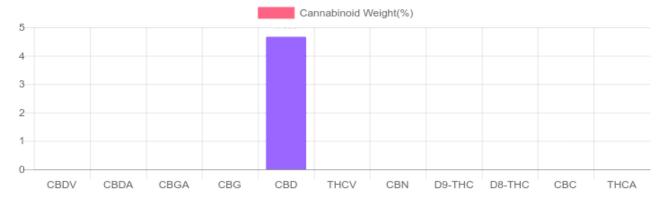

## Cannabinoids Test

SHIMADZU INTEGRATED UPLC-PDA

GSL SOP 400 PREPARED: 02/14/2020 15:02:40 UPLOADED: 02/17/2020 16:01:08 weight(%) Cannabinoids LOQ mg/bottle mg/g D9-THC 10 PPM N/D N/D N/D THCA 10 PPM N/D N/D N/D CBD 10 PPM 4.666% 46.662 58.8 **CBDA** 20 PPM N/D N/D N/D CBDV 20 PPM N/D N/D N/D CBC 10 PPM N/D N/D N/D CBN 10 PPM N/D N/D N/D CBG 10 PPM N/D N/D N/D **CBGA** 20 PPM N/D N/D N/D D8-THC 10 PPM N/D N/D N/D THCV 10 PPM N/D N/D N/D TOTAL D9-THC N/D N/D N/D **TOTAL CBD\*** 4.666% 46.662 58.8 TOTAL CANNABINOIDS 4.666% 46.662 58.8

Reporting Limit 10 ppm \*Total CBD = CBD + CBDA x 0.877

N/D - Not Detected, B/LOQ - Below Limit of Quantification

Dr. Andrew Hall, Ph.D., Chief Scientific Officer

Ben Witten, MS, MT., Lab Director

**Green Scientific Labs** info@greenscientificlabs.com 1-833 TEST CBD