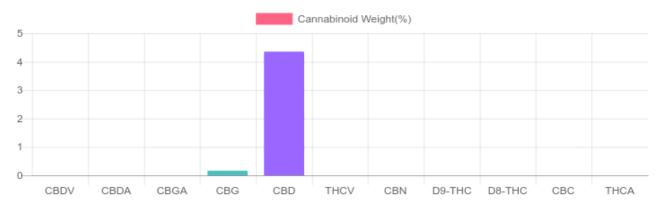

## Sample

weight(%) Cannabinoids LOQ mg/bottle mg/g D9-THC 10 PPM N/D N/D N/D THCA 10 PPM N/D N/D N/D CBD 10 PPM 4.354% 43.543 54.9 CBDA 20 PPM N/D N/D N/D CBDV 20 PPM N/D N/D N/D СВС 10 PPM N/D N/D N/D CBN 10 PPM N/D N/D N/D CBG 10 PPM 0.164% 1.636 2.1 CBGA 20 PPM N/D N/D N/D D8-THC 10 PPM N/D N/D N/D THCV 10 PPM N/D N/D N/D TOTAL D9-THC N/D N/D N/D TOTAL CBD\* 4.354% 43.543 54.9 TOTAL CANNABINOIDS 4.518% 45.179 57.0