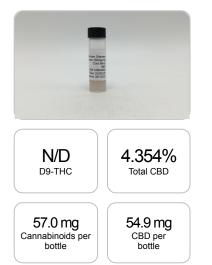

## Sample

weight(%) Cannabinoids LOQ mg/bottle mg/g D9-THC 10 PPM N/D N/D N/D THCA 10 PPM N/D N/D N/D CBD 10 PPM 4.354% 43.543 54.9 CBDA 20 PPM N/D N/D N/D CBDV 20 PPM N/D N/D N/D СВС 10 PPM N/D N/D N/D CBN 10 PPM N/D N/D N/D CBG 10 PPM 0.164% 1.636 2.1 CBGA 20 PPM N/D N/D N/D D8-THC 10 PPM N/D N/D N/D THCV 10 PPM N/D N/D N/D TOTAL D9-THC N/D N/D N/D TOTAL CBD\* 4.354% 43.543 54.9 TOTAL CANNABINOIDS 4.518% 45.179 57.0

PREPARED: 03/11/2020 15:17:05

1 bottle = 1 ml per bottle x density (1.26) x Cannabinoid concentration

Reporting Limit 10 ppm \*Total CBD = CBD + CBDA x 0.877

N/D - Not Detected, B/LOQ - Below Limit of Quantification