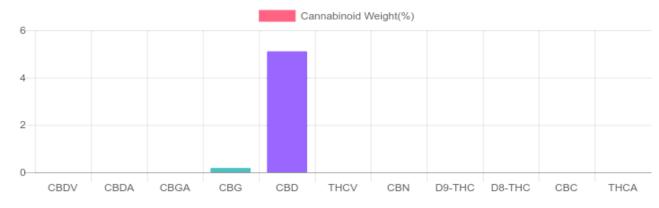

## weight(%) Cannabinoids LOQ mg/unit mg/g D9-THC 10 PPM N/D N/D N/D THCA 10 PPM N/D N/D N/D CBD 10 PPM 5.110% 51,100 64.4 CBDA 20 PPM N/D N/D N/D CBDV 20 PPM N/D N/D N/D СВС 10 PPM N/D N/D N/D CBN 10 PPM N/D N/D N/D CBG 10 PPM 0.182% 1.823 2.3 CBGA 20 PPM N/D N/D N/D D8-THC 10 PPM N/D N/D N/D THCV 10 PPM N/D N/D N/D TOTAL D9-THC N/D N/D N/D TOTAL CBD\* 5.110% 51.100 64.4 TOTAL CANNABINOIDS 5.292% 52.923 66.7