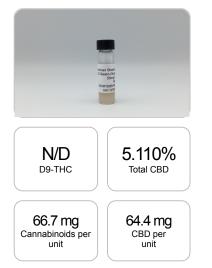

## weight(%) Cannabinoids LOQ mg/unit mg/g D9-THC 10 PPM N/D N/D N/D THCA 10 PPM N/D N/D N/D CBD 10 PPM 5.110% 51,100 64.4 CBDA 20 PPM N/D N/D N/D CBDV 20 PPM N/D N/D N/D СВС 10 PPM N/D N/D N/D CBN 10 PPM N/D N/D N/D CBG 10 PPM 0.182% 1.823 2.3 CBGA 20 PPM N/D N/D N/D D8-THC 10 PPM N/D N/D N/D THCV 10 PPM N/D N/D N/D TOTAL D9-THC N/D N/D N/D TOTAL CBD\* 5.110% 51.100 64.4 TOTAL CANNABINOIDS 5.292% 52.923 66.7

PREPARED: 04/16/2020 16:31:44

Reporting Limit 10 ppm \*Total CBD = CBD + CBDA x 0.877

N/D - Not Detected, B/LOQ - Below Limit of Quantification

Dr. Andrew Hall, Ph.D., Chief Scientific Officer

Blu

Ben Witten, MS, MT., Lab Director