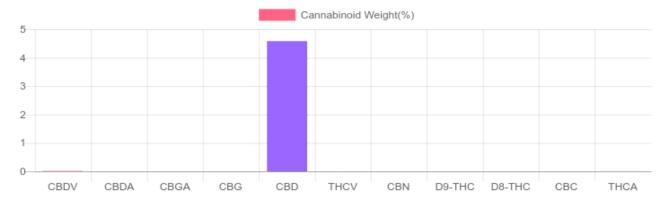

## Sample

N/D D9-THC 4.582% Total CBD

57.8 mg Cannabinoids per unit 57.7 mg CBD per unit

1 unit = 1 grams per unit x Cannabinoid concentration

## **Cannabinoids Test**

SHIMADZU INTEGRATED UPLC-PDA

| GSL SOP 400        | PREPARED: 02/06/2020 11:17:51 |           | UPLOADED: 02/07/2020 08:50:37 |         |
|--------------------|-------------------------------|-----------|-------------------------------|---------|
| Cannabinoids       | LOQ                           | weight(%) | mg/g                          | mg/unit |
| D9-THC             | 10 PPM                        | N/D       | N/D                           | N/D     |
| THCA               | 10 PPM                        | 0.004%    | 0.039                         | 0.0     |
| CBD                | 10 PPM                        | 4.582%    | 45.815                        | 57.7    |
| CBDA               | 20 PPM                        | N/D       | N/D                           | N/D     |
| CBDV               | 20 PPM                        | 0.010%    | 0.100                         | 0.1     |
| CBC                | 10 PPM                        | N/D       | N/D                           | N/D     |
| CBN                | 10 PPM                        | N/D       | N/D                           | N/D     |
| CBG                | 10 PPM                        | N/D       | N/D                           | N/D     |
| CBGA               | 20 PPM                        | N/D       | N/D                           | N/D     |
| D8-THC             | 10 PPM                        | N/D       | N/D                           | N/D     |
| THCV               | 10 PPM                        | N/D       | N/D                           | N/D     |
| TOTAL D9-THC       |                               | N/D       | N/D                           | N/D     |
| TOTAL CBD*         |                               | 4.582%    | 45.815                        | 57.7    |
| TOTAL CANNABINOIDS |                               | 4.596%    | 45.954                        | 57.8    |