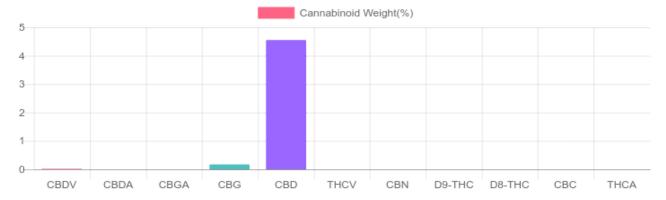

## Sample

N/D D9-THC 4.549% Total CBD

59.7 mg Cannabinoids per bottle 57.3 mg CBD per bottle

1 bottle = 1 ml per bottle x density (1.26) x Cannabinoid concentration

## **Cannabinoids Test**

SHIMADZU INTEGRATED UPLC-PDA

GSL SOP 400 **PREPARED:** 03/11/2020 15:17:05

| Cannabinoids       | LOQ    | weight(%) | mg/g   | mg/bottle |
|--------------------|--------|-----------|--------|-----------|
| D9-THC             | 10 PPM | N/D       | N/D    | N/D       |
| THCA               | 10 PPM | N/D       | N/D    | N/D       |
| CBD                | 10 PPM | 4.549%    | 45.491 | 57.3      |
| CBDA               | 20 PPM | N/D       | N/D    | N/D       |
| CBDV               | 20 PPM | 0.019%    | 0.186  | 0.2       |
| CBC                | 10 PPM | N/D       | N/D    | N/D       |
| CBN                | 10 PPM | N/D       | N/D    | N/D       |
| CBG                | 10 PPM | 0.173%    | 1.730  | 2.2       |
| CBGA               | 20 PPM | N/D       | N/D    | N/D       |
| D8-THC             | 10 PPM | N/D       | N/D    | N/D       |
| THCV               | 10 PPM | N/D       | N/D    | N/D       |
| TOTAL D9-THC       |        | N/D       | N/D    | N/D       |
| TOTAL CBD*         |        | 4.549%    | 45.491 | 57.3      |
| TOTAL CANNABINOIDS |        | 4.741%    | 47.407 | 59.7      |

Reporting Limit 10 ppm \*Total CBD = CBD + CBDA x 0.877

N/D - Not Detected, B/LOQ - Below Limit of Quantification

Dr. Andrew Hall, Ph.D., Chief Scientific Officer

Ben Witten, MS, MT., Lab Director

Green Scientific Labs info@greenscientificlabs.com 1-833 TEST CBD