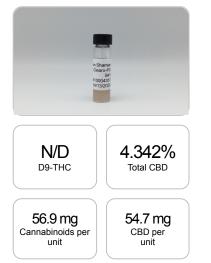

## Sample

1 unit = 1 ml per unit x density (1.26) x Cannabinoid concentration

## weight(%) Cannabinoids LOQ mg/unit mg/g D9-THC 10 PPM N/D N/D N/D THCA 10 PPM N/D N/D N/D CBD 10 PPM 4.342% 43.418 54.7 CBDA 20 PPM N/D N/D N/D CBDV 20 PPM 0.015% 0.145 0.2 СВС 10 PPM N/D N/D N/D CBN 10 PPM N/D N/D N/D CBG 10 PPM 0.160% 1.600 2.0 CBGA 20 PPM N/D N/D N/D D8-THC 10 PPM N/D N/D N/D THCV 10 PPM N/D N/D N/D TOTAL D9-THC N/D N/D N/D TOTAL CBD\* 4.342% 43.418 54.7 TOTAL CANNABINOIDS 4.517% 45.163 56.9

PREPARED: 04/15/2020 15:37:39

Reporting Limit 10 ppm \*Total CBD = CBD + CBDA x 0.877

N/D - Not Detected, B/LOQ - Below Limit of Quantification

Dr. Andrew Hall, Ph.D., Chief Scientific Officer

Blue

Ben Witten, MS, MT., Lab Director