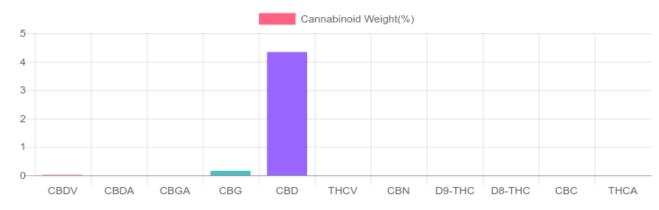

## weight(%) Cannabinoids LOQ mg/unit mg/g D9-THC 10 PPM N/D N/D N/D THCA 10 PPM N/D N/D N/D CBD 10 PPM 4.342% 43.418 54.7 CBDA 20 PPM N/D N/D N/D CBDV 20 PPM 0.015% 0.145 0.2 СВС 10 PPM N/D N/D N/D CBN 10 PPM N/D N/D N/D CBG 10 PPM 0.160% 1.600 2.0 CBGA 20 PPM N/D N/D N/D D8-THC 10 PPM N/D N/D N/D THCV 10 PPM N/D N/D N/D TOTAL D9-THC N/D N/D N/D TOTAL CBD\* 4.342% 43.418 54.7 TOTAL CANNABINOIDS 4.517% 45.163 56.9