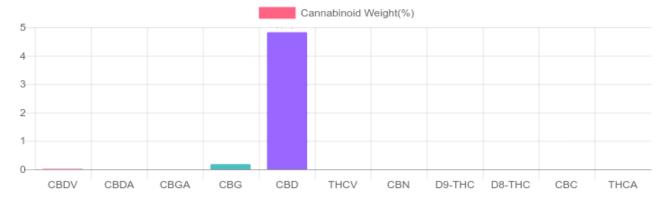

## **Cannabinoids Test**

SHIMADZU INTEGRATED UPLC-PDA

GSL SOP 400 **PREPARED:** 04/15/2020 15:37:39

| Cannabinoids       | LOQ    | weight(%) | mg/g   | mg/unit |
|--------------------|--------|-----------|--------|---------|
| D9-THC             | 10 PPM | N/D       | N/D    | N/D     |
| THCA               | 10 PPM | N/D       | N/D    | N/D     |
| CBD                | 10 PPM | 4.826%    | 48.259 | 60.8    |
| CBDA               | 20 PPM | N/D       | N/D    | N/D     |
| CBDV               | 20 PPM | 0.016%    | 0.163  | 0.2     |
| CBC                | 10 PPM | N/D       | N/D    | N/D     |
| CBN                | 10 PPM | N/D       | N/D    | N/D     |
| CBG                | 10 PPM | 0.180%    | 1.802  | 2.3     |
| CBGA               | 20 PPM | N/D       | N/D    | N/D     |
| D8-THC             | 10 PPM | N/D       | N/D    | N/D     |
| THCV               | 10 PPM | N/D       | N/D    | N/D     |
| TOTAL D9-THC       |        | N/D       | N/D    | N/D     |
| TOTAL CBD*         |        | 4.826%    | 48.259 | 60.8    |
| TOTAL CANNABINOIDS |        | 5.022%    | 50.224 | 63.3    |

Reporting Limit 10 ppm \*Total CBD = CBD + CBDA x 0.877

N/D - Not Detected, B/LOQ - Below Limit of Quantification

Dr. Andrew Hall, Ph.D., Chief Scientific Officer

Ben Witten, MS, MT., Lab Director

Green Scientific Labs info@greenscientificlabs.com 1-833 TEST CBD